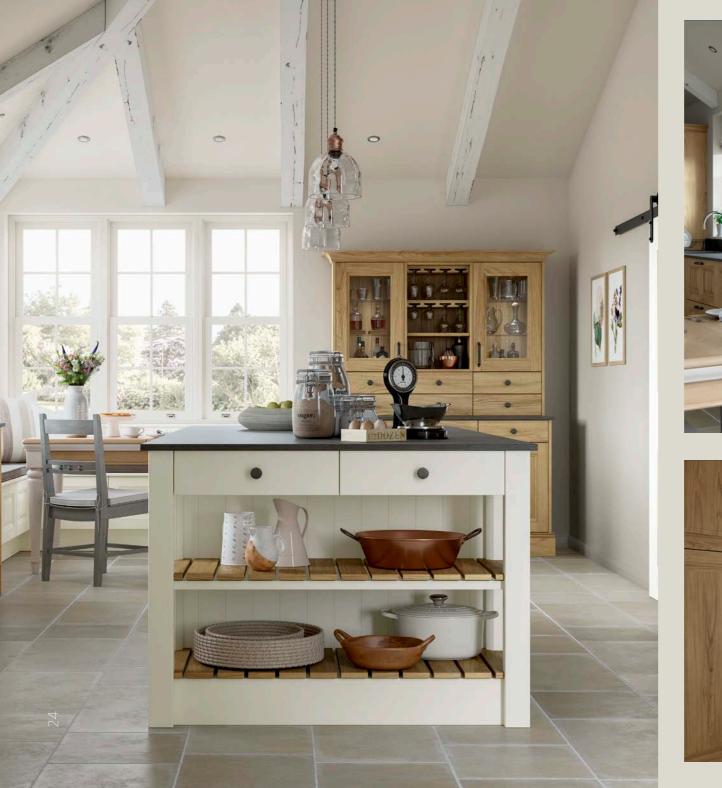

# The Kitchen Depot Made For A Lifetime

natural

# **BOOK YOUR APPOINTMENT**

| Showroom Appointment | 5 | / |
|----------------------|---|---|
| Home Measure         | 5 | 7 |

ABOUT

Experience the charm of the Natural Edge collection, a diverse selection of shaker and in-frame effect wooden doors, each with it's distinct character.

Thoughtfully designed solid wood drawers and accessories seamlessly integrate into your kitchen. The warmth and natural beauty of solid wood paired with the precision of modern design create a harmonious blend between rustic craftsmanship and modern functionality.

A standout feature of Natural Edge is the extensive palette of paint-to-order options available for wooden doors. Whether you are drawn to subtle neutrals, modern pastels, or warm and rustic shades, Natural Edge offers a rich spectrum of colours for you to choose from. This collection offers a 10-year guarantee.