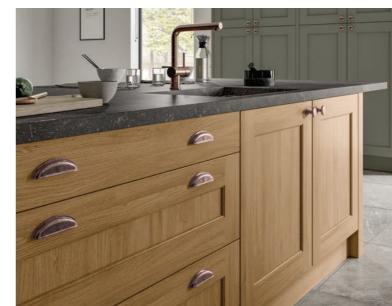

Jackson PTO BSC CMS

The Jackson door exudes elegance and a classic touch with its raised centre panel. Creating your dream kitchen couldn't be easier, with a wide range of paint to order options available as well as traditional Light Oak and Ivory.

# Finish: Ash painted or light oak