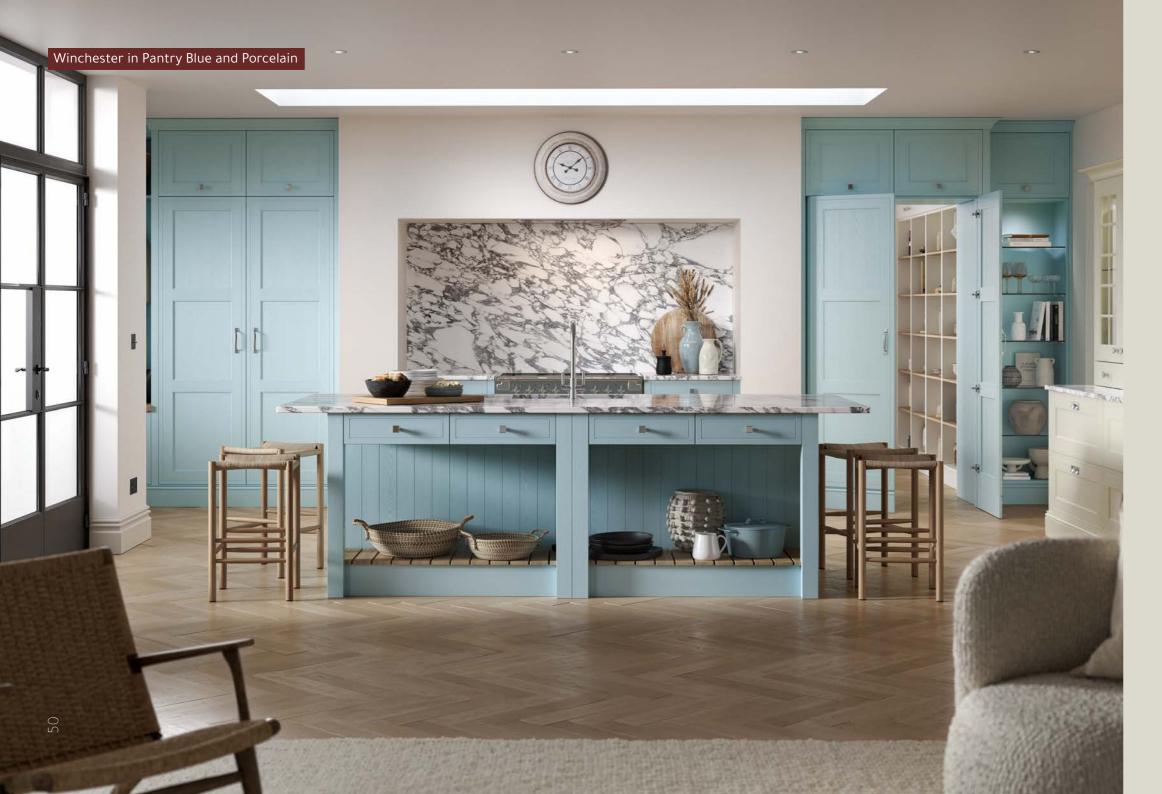

Winchester PTO BSC CMS

Winchester's expertly crafted shaker design paired with the door's beaded centre panel creates a timeless shaker door design. This door is luxurious, all while remaining budget-conscious. Both beautiful and practical in any traditional or classic kitchen, this shaker door is available now in a mix of warm and earthy colours.

# WINCHESTER

**Style:** Inframe effect shaker with internal bead **Finish:** Ash painted