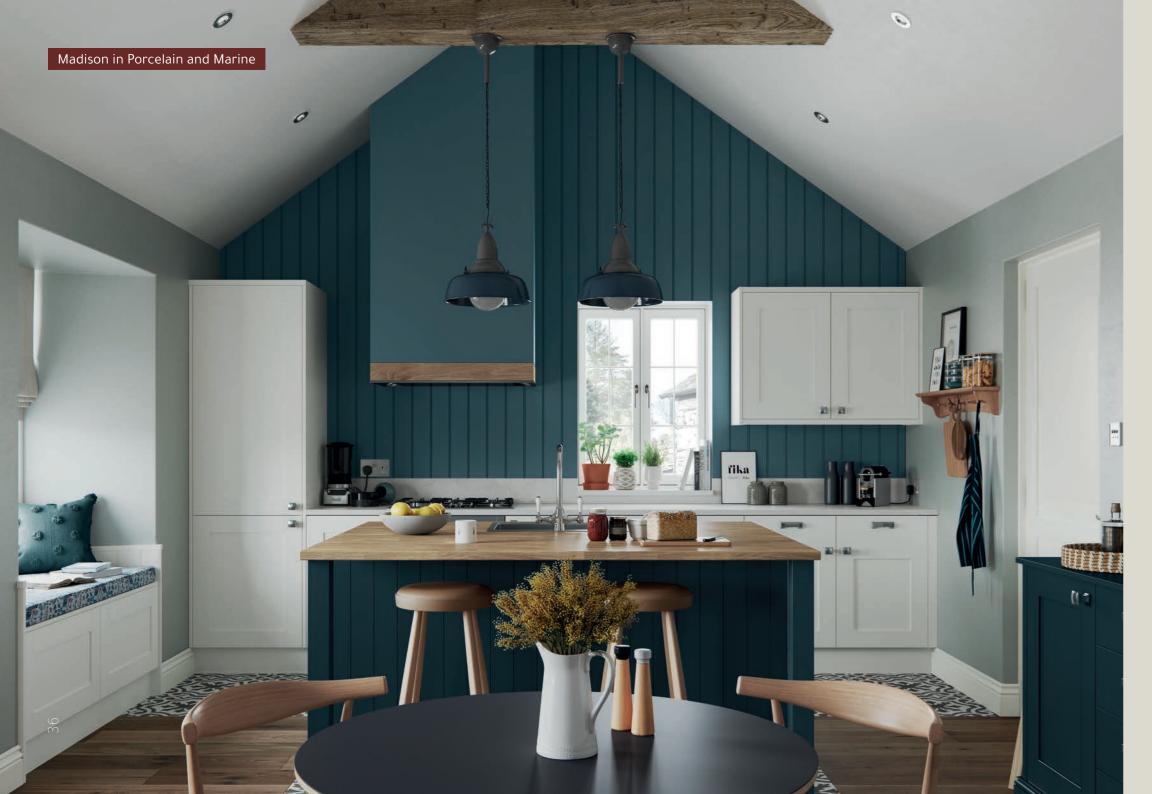

Possibly the most modern and subtle handleless shaker on the market. The Hartford door perfectly blends modern and classic styles. Its unique solid timber ash frame and veneered centre panel offers a fusion of traditional touches with a contemporary twist. Make it your own by choosing from a wide range of paint to order options.