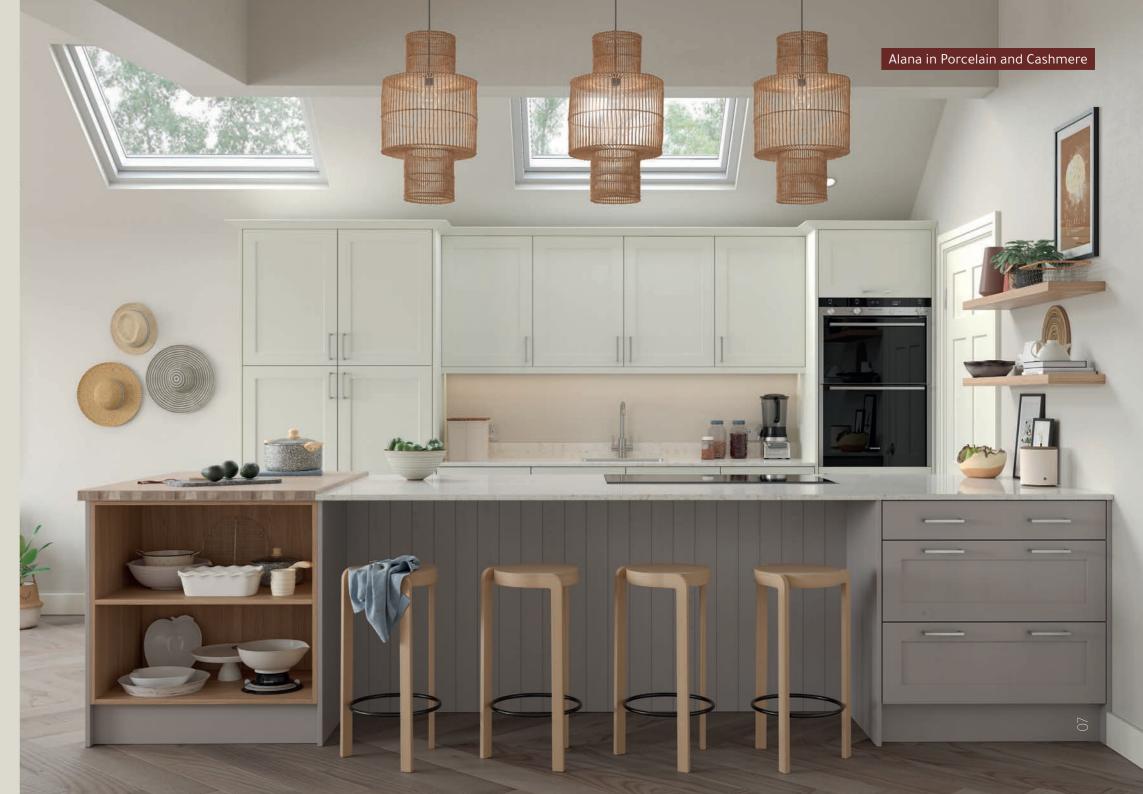

Alana

The narrow framed shaker style door creates a sophisticated and refined look and feel. The innovative design is as equally at home in a modern kitchen with its big and bold colour décors as it is in achieving a country feel when paired with traditional handles and accessories. Alana's uncomplicated design gives you the flexibility to mould this door to your style.