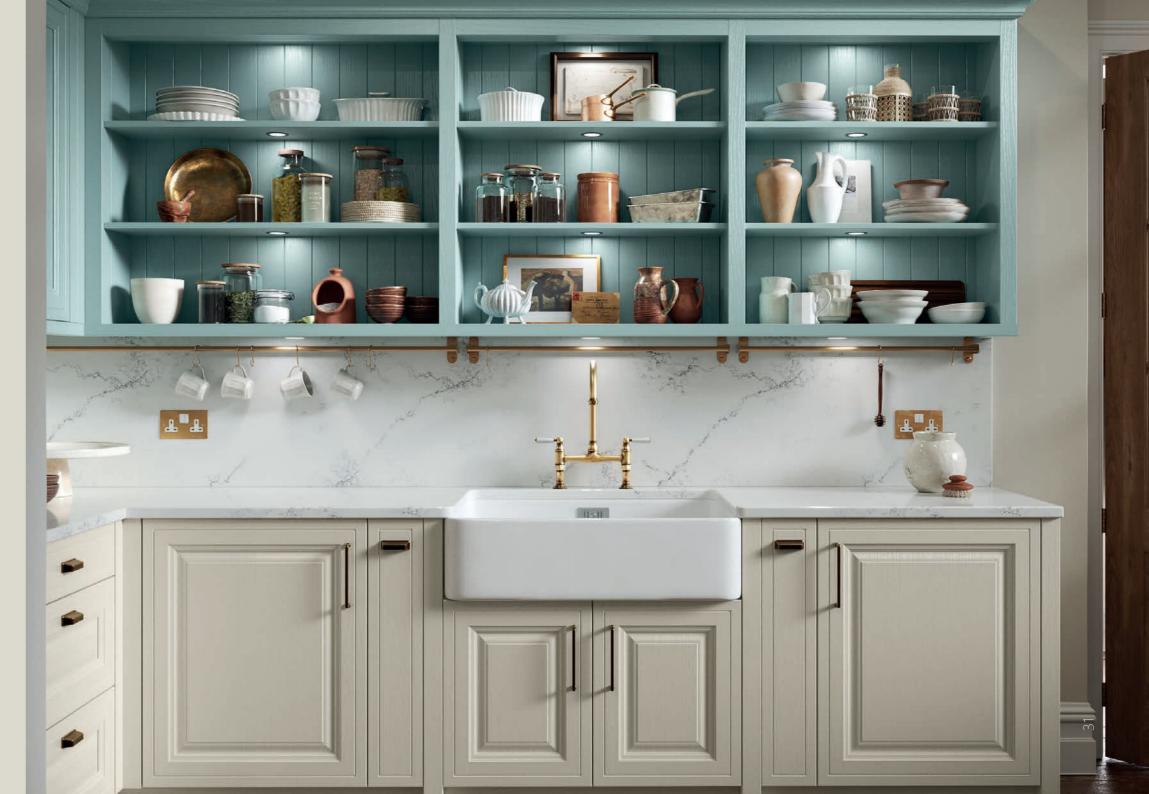

Possibly the most modern and subtle handleless shaker on the market. The Hartford door perfectly blends modern and classic styles. Its unique solid timber ash frame and veneered centre panel offers a fusion of traditional touches with a contemporary twist. Make it your own by choosing from a wide range of paint to order options.