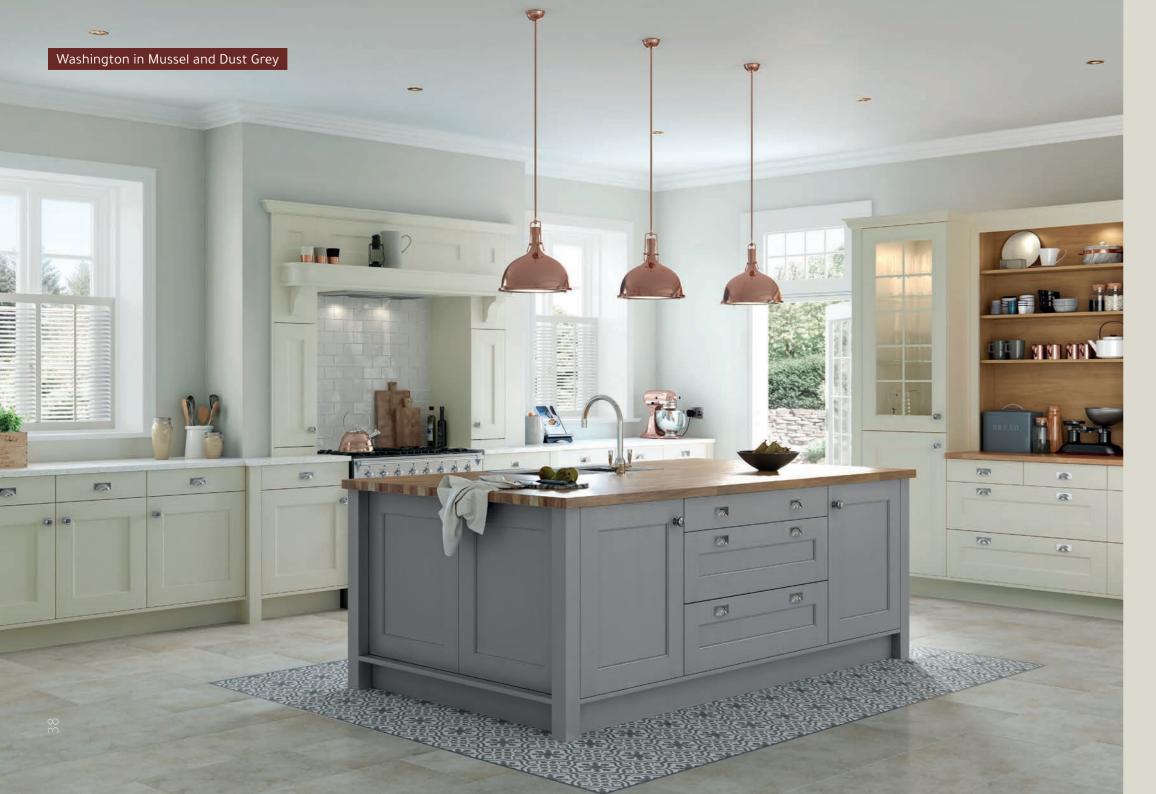

If you're hoping to achieve the perfect compromise between a traditional and modern door style look no further. Washington door's internal moulding surrounding its centre panel adds an extra contour to your overall kitchen design.