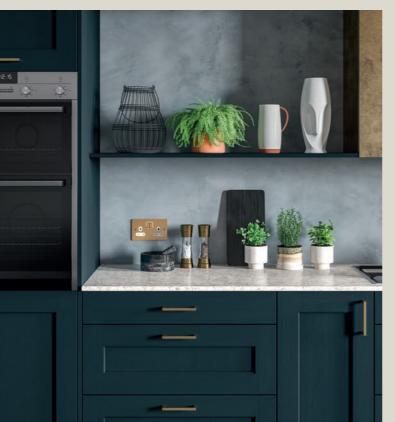

Winchester PTO BSC CMS

Winchester's expertly crafted shaker design paired with the door's beaded centre panel creates a timeless shaker door design. This door is luxurious, all while remaining budget-conscious. Both beautiful and practical in any traditional or classic kitchen, this shaker door is available now in a mix of warm and earthy colours.