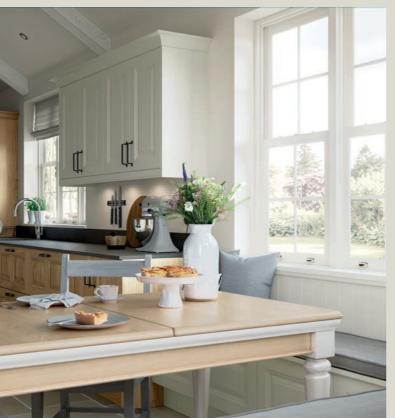

Jackson PTO BSC CMS

The Jackson door exudes elegance and a classic touch with its raised centre panel. Creating your dream kitchen couldn't be easier, with a wide range of paint to order options available as well as traditional Light Oak and Ivory.