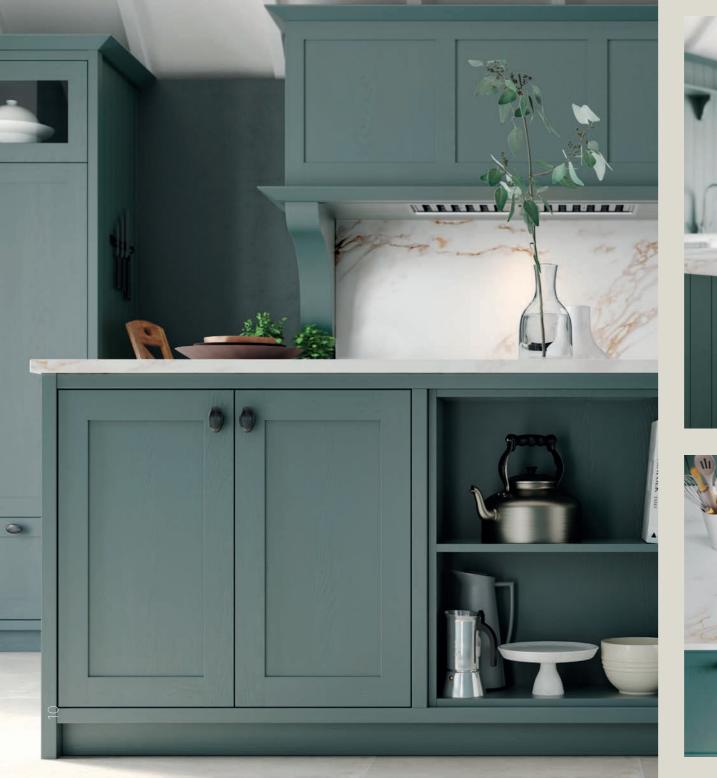

Possibly the most modern and subtle handleless shaker on the market. The Hartford door perfectly blends modern and classic styles. Its unique solid timber ash frame and veneered centre panel offers a fusion of traditional touches with a contemporary twist. Make it your own by choosing from a wide range of paint to order options.