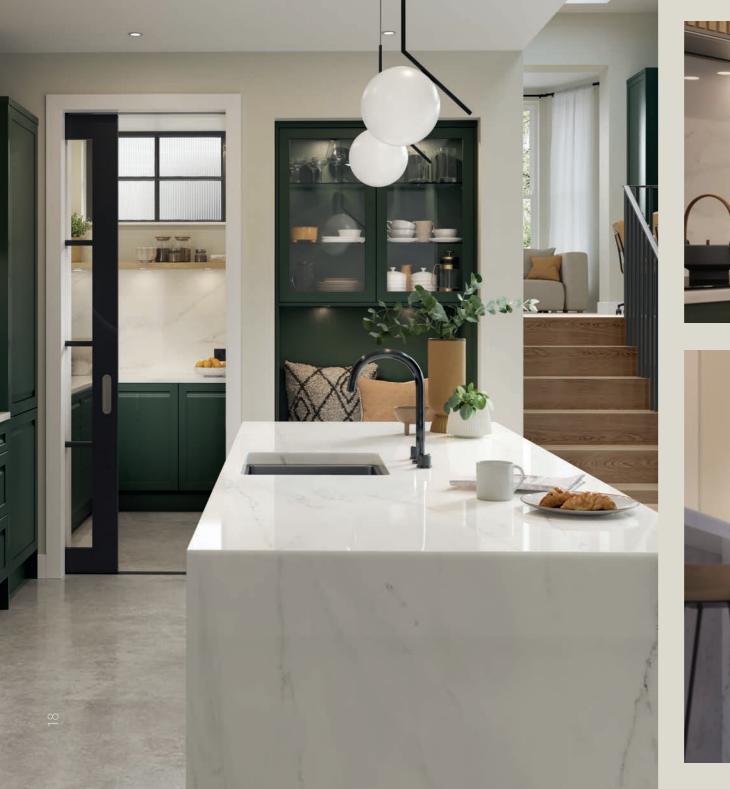

a perfect fit for traditional and modern settings. Linear accents on the outer door frame enhance the inherent beauty of its natural ash grain. The shaker design creates a sense of refined luxury.

# **Best Selling Colours**



# Available in 32+ Colours See page 53 for options

|        | Porcelain  |
|--------|------------|
| Cardar | Shell      |
| Light  | Stone Grey |
| Vir    | Dust Grey  |
| In     | Graphite   |













Harford PTO BSC CMS







Possibly the most modern and subtle handleless shaker on the market. The Hartford door perfectly blends modern and classic styles. Its unique solid timber ash frame and veneered centre panel offers a fusion of traditional touches with a contemporary twist. Make it your own by choosing from a wide range of paint to order options.

















Jackson PTO BSC CMS







The Jackson door exudes elegance and a classic touch with its raised centre panel. Creating your dream kitchen couldn't be easier, with a wide range of paint to order options available as well as traditional Light Oak and Ivory.

# **Best Selling Colours**



# Available in 31\* Colours See page 54 for options

|           | Porcelain  |
|-----------|------------|
| Cardamor  | Shell      |
| Light Tea | Stone Grey |
| Viridia   | Dust Grey  |
| Indig     | Graphite   |















Jamison





Truly traditional, a sophisticated in-frame door features a classic raised centre panel. The door's profile has a natural ash grain, boosting the overall appeal of Jamison's traditional shaker design.

# Best Selling Colour



# Available in 32+ Colours See