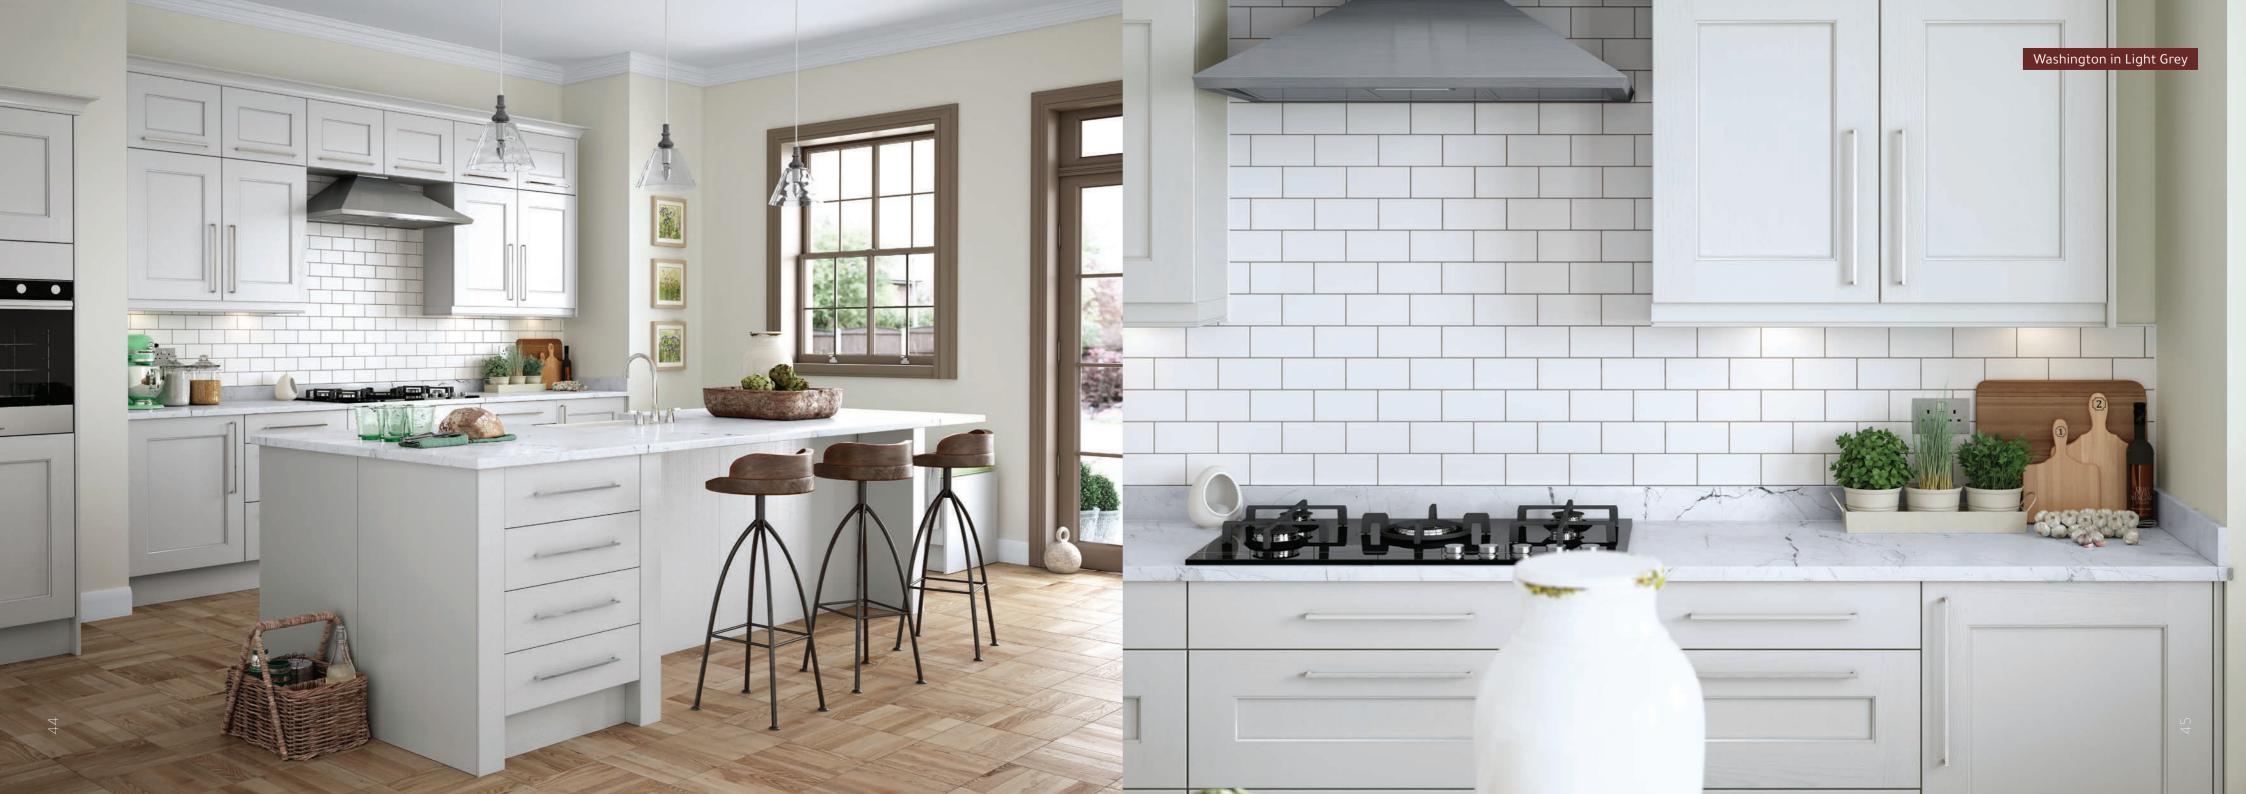

If you're hoping to achieve the perfect compromise between a traditional and modern door style look no further. Washington door's internal moulding surrounding its centre panel adds an extra contour to your overall kitchen design.