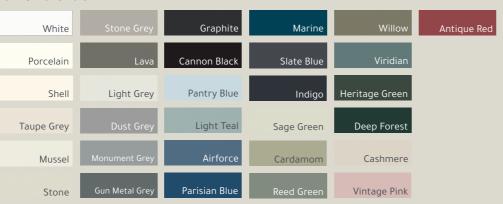

# Paint To Order

| Willow       | Marine     | Gun Metal Grey | Stone         | White      |
|--------------|------------|----------------|---------------|------------|
| Viridian     | Slate Blue | Cannon Black   | Stone Grey    | Porcelain  |
| Deep Forest  | Indigo     | Pantry Blue    | Lava          | lvory      |
| Cashmere     | Sage Green | Light Teal     | Light Grey    | Shell      |
| Vintage Pink | Cardamom   | Airforce       | Dust Grey     | Taupe Grey |
| Antique Red  | Reed Green | Parisian Blue  | Monument Grey | Mussel     |
| Antique Red  | Reed Green | Parisian blue  | Monument Grey | Mussei     |