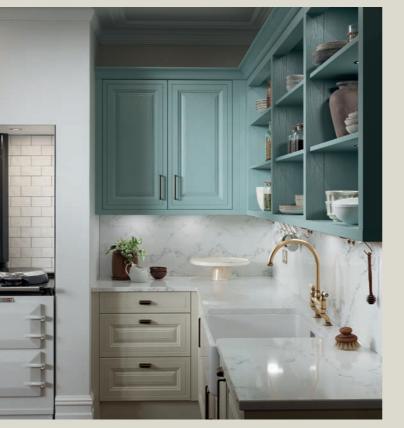

Possibly the most modern and subtle handleless shaker on the market. The Hartford door perfectly blends modern and classic styles. Its unique solid timber ash frame and veneered centre panel offers a fusion of traditional touches with a contemporary twist. Make it your own by choosing from a wide range of paint to order options.