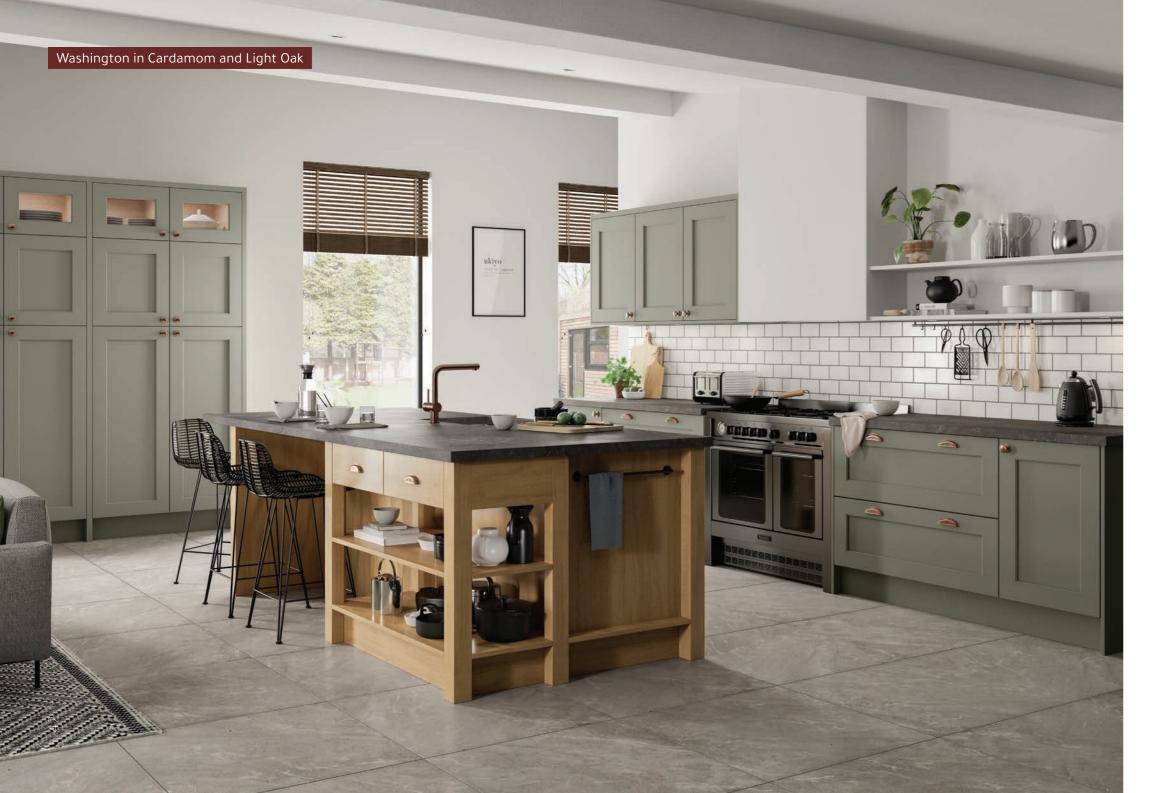

Jackson PTO BSC CMS

The Jackson door exudes elegance and a classic touch with its raised centre panel. Creating your dream kitchen couldn't be easier, with a wide range of paint to order options available as well as traditional Light Oak and Ivory.

# Finish: Ash painted or light oak