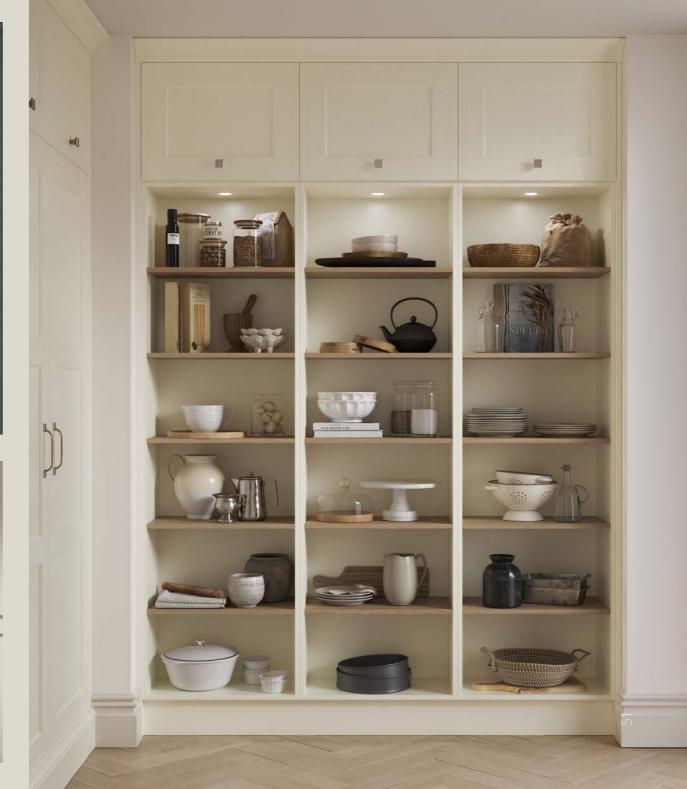

Thoughtfully designed solid wood drawers and accessories seamlessly integrate into your kitchen. The warmth and natural beauty of solid wood paired with the precision of modern design create a harmonious blend between rustic craftsmanship and modern functionality.

A standout feature of Natural Edge is the extensive palette of paint-to-order options available for wooden doors. Whether you are drawn to subtle neutrals, modern pastels, or warm and rustic shades, Natural Edge offers a rich spectrum of colours for you to choose from. This collection offers a 10-year guarantee.

## Paint to Order

Prep, Prime & Paint.

We offer a wide range of highly pigmented paints that are rich in colour, act as a natural sealant for added longevity and are easily wipeable, making them perfect for everyday upkeep.

Explore our paint-to-order options and browse our extensive palette to find the colour that's just right for you. Ask our expert designers for advice on this option and they'll be happy to help you in store.