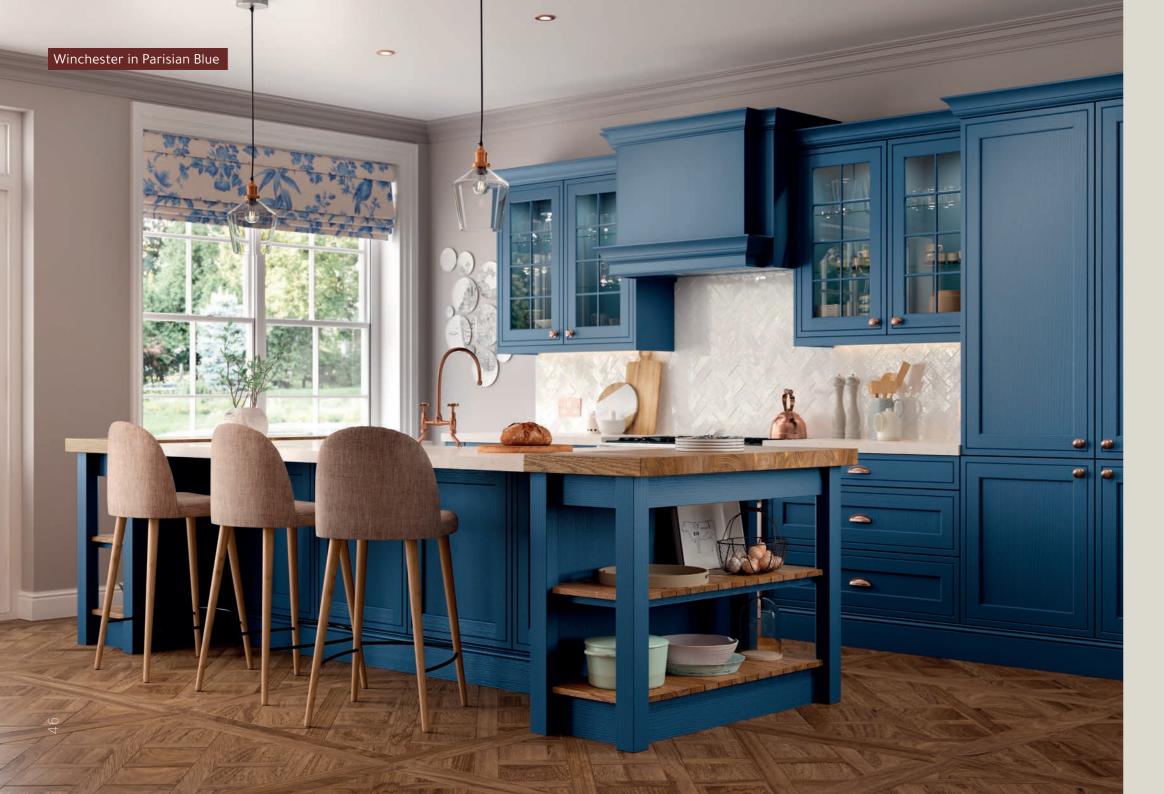

Winchester PTO BSC CMS

Winchester's expertly crafted shaker design paired with the door's beaded centre panel creates a timeless shaker door design. This door is luxurious, all while remaining budget-conscious. Both beautiful and practical in any traditional or classic kitchen, this shaker door is available now in a mix of warm and earthy colours.