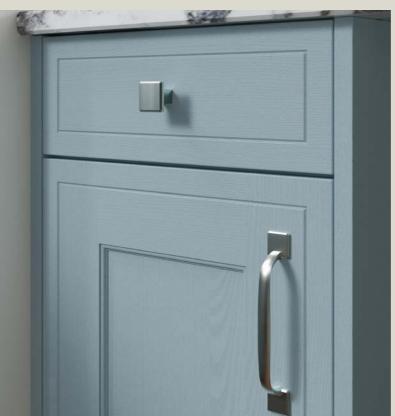

Winchester PTO BSC CMS

Winchester's expertly crafted shaker design paired with the door's beaded centre panel creates a timeless shaker door design. This door is luxurious, all while remaining budget-conscious. Both beautiful and practical in any traditional or classic kitchen, this shaker door is available now in a mix of warm and earthy colours.

# WINCHESTER

**Style:** Inframe effect shaker with internal bead **Finish:** Ash painted