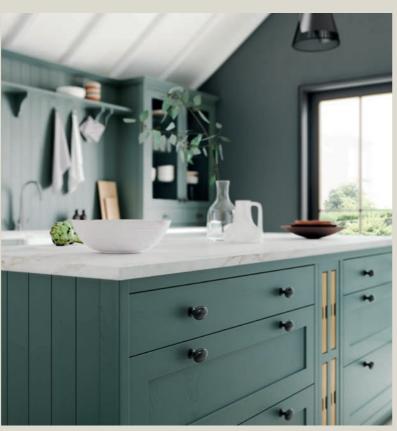

Possibly the most modern and subtle handleless shaker on the market. The Hartford door perfectly blends modern and classic styles. Its unique solid timber ash frame and veneered centre panel offers a fusion of traditional touches with a contemporary twist. Make it your own by choosing from a wide range of paint to order options.