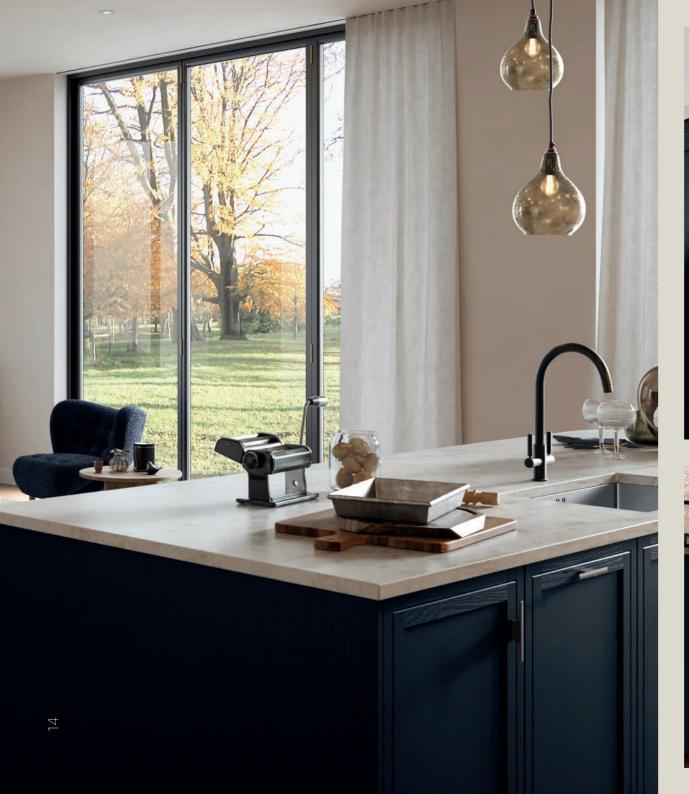

Alana

The narrow framed shaker style door creates a sophisticated and refined look and feel. The innovative design is as equally at home in a modern kitchen with its big and bold colour décors as it is in achieving a country feel when paired with traditional handles and accessories. Alana's uncomplicated design gives you the flexibility to mould this door to your style.

Possibly the most modern and subtle handleless shaker on the market. The Hartford door perfectly blends modern and classic styles. Its unique solid timber ash frame and veneered centre panel offers a fusion of traditional touches with a contemporary twist. Make it your own by choosing from a wide range of paint to order options.