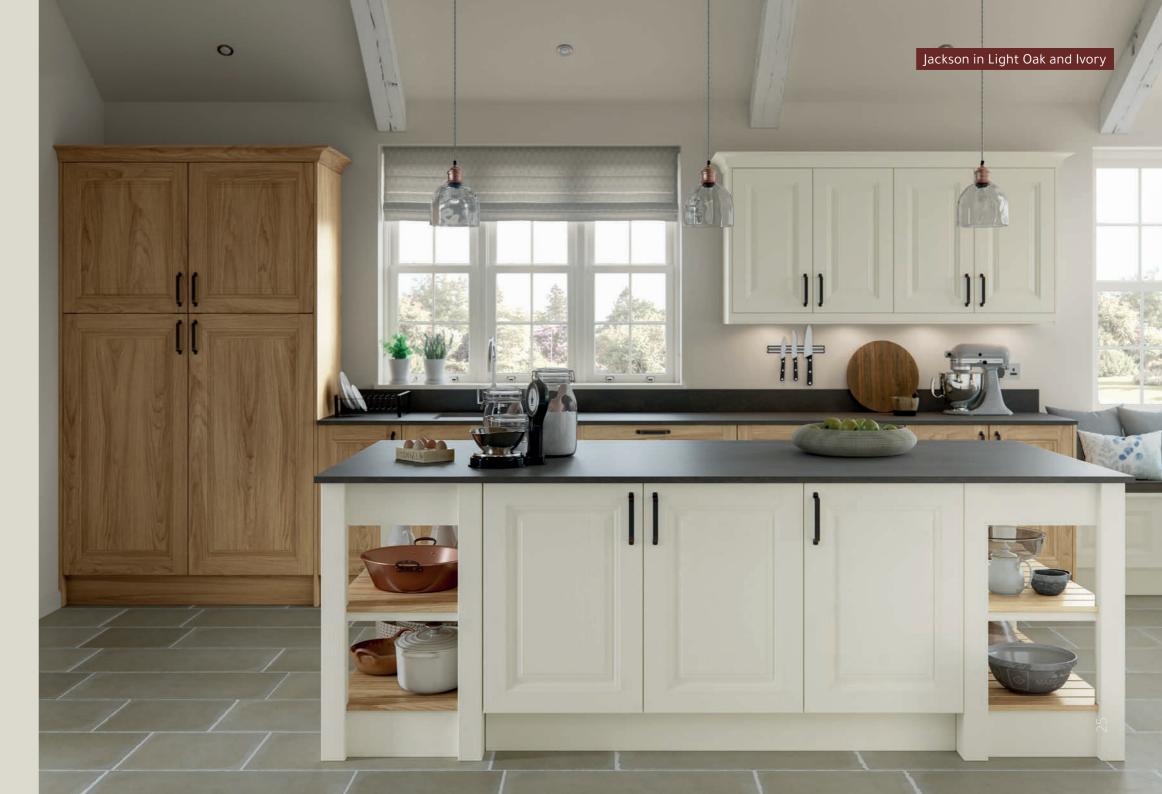

Jackson PTO BSC CMS

The Jackson door exudes elegance and a classic touch with its raised centre panel. Creating your dream kitchen couldn't be easier, with a wide range of paint to order options available as well as traditional Light Oak and Ivory.