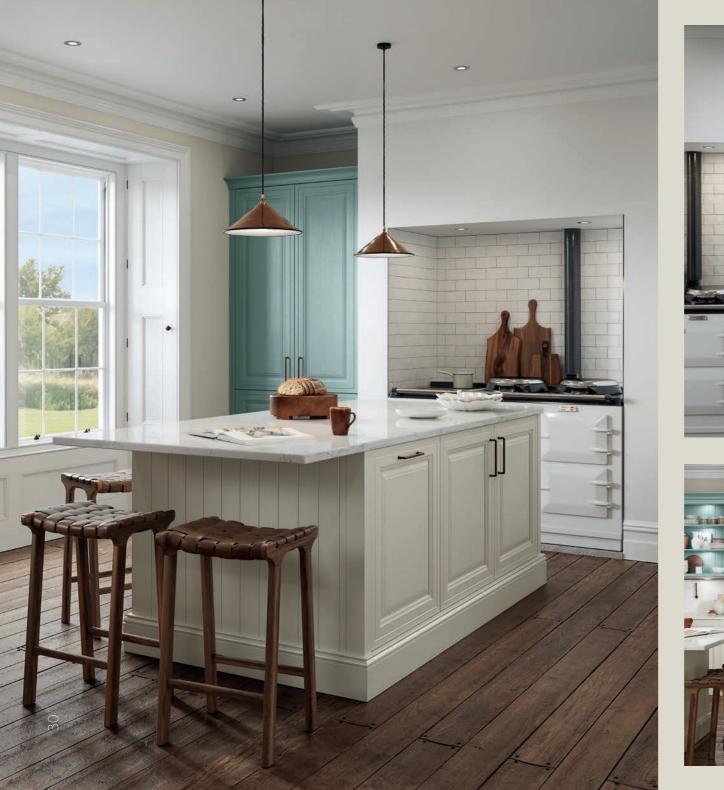

Jamison

Truly traditional, a sophisticated in-frame door features a classic raised centre panel. The door's profile has a natural ash grain, boosting the overall appeal of Jamison's traditional shaker design.

# Best Selling Colour

# Available in 32+ Colours See page 55 for options

|        | Porcelain  |
|--------|------------|
| Cardan | Shell      |
| Light  | Stone Grey |
| Virio  | Dust Grey  |
| Inc    | Graphite   |

Madison PTO BSC CMS