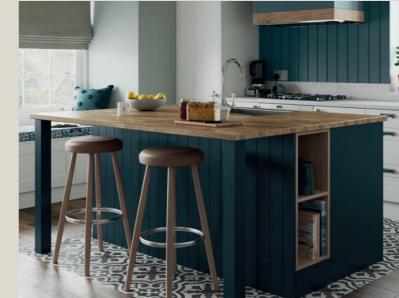

Alana

The narrow framed shaker style door creates a sophisticated and refined look and feel. The innovative design is as equally at home in a modern kitchen with its big and bold colour décors as it is in achieving a country feel when paired with traditional handles and accessories. Alana's uncomplicated design gives you the flexibility to mould this door to your style.