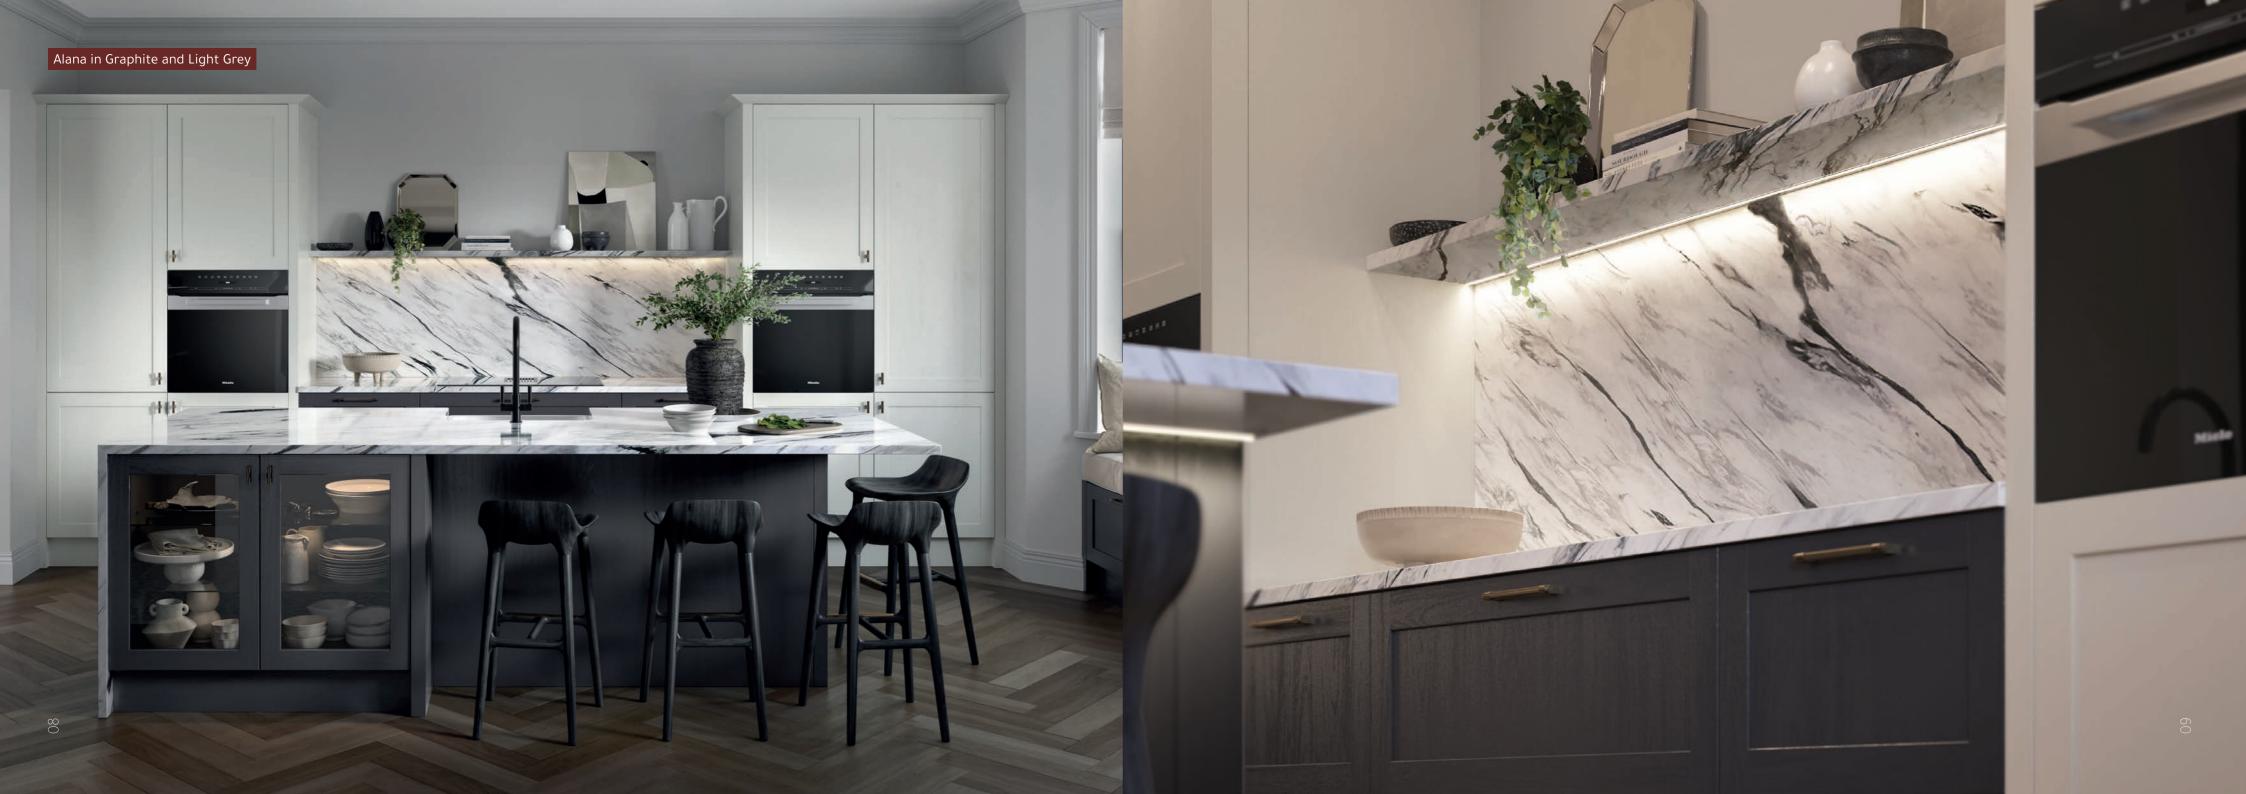

Alana

The narrow framed shaker style door creates a sophisticated and refined look and feel. The innovative design is as equally at home in a modern kitchen with its big and bold colour décors as it is in achieving a country feel when paired with traditional handles and accessories. Alana's uncomplicated design gives you the flexibility to mould this door to your style.