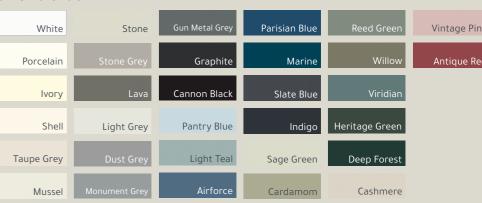

# Paint To Order

| Willow       | Marine     | Gun Metal Grey | Stone         | White      |
|--------------|------------|----------------|---------------|------------|
| Viridian     | Slate Blue | Cannon Black   | Stone Grey    | Porcelain  |
| Deep Forest  | Indigo     | Pantry Blue    | Lava          | lvory      |
| Cashmere     | Sage Green | Light Teal     | Light Grey    | Shell      |
| Vintage Pink | Cardamom   | Airforce       | Dust Grey     | Taupe Grey |
| Antique Red  | Reed Green | Parisian Blue  | Monument Grey | Mussel     |
| Antique Red  | Reed Green | Parisian blue  | Monument Grey | Mussei     |

# Paint To Order

| Vintage Pink | Reed Green     | Parisian Blue | Gun Metal Grey | Stone         | White      |
|--------------|----------------|---------------|----------------|---------------|------------|
| Antique Red  | Willow         | Marine        | Graphite       | Stone Grey    | Porcelain  |
|              | Viridian       | Slate Blue    | Cannon Black   | Lava          | lvory      |
|              | Heritage Green | Indigo        | Pantry Blue    | Light Grey    | Shell      |
|              | Deep Forest    | Sage Green    | Light Teal     | Dust Grey     | Taupe Grey |
|              | Cashmere       | Cardamom      | Airforce       | Monument Grey | Mussel     |
|              |                |               |                |               |            |

# Paint To Order

| White          | Graphite      | Slate Blue     | Deep Forest  |
|----------------|---------------|----------------|--------------|
| Shell          | Cannon Black  | Indigo         | Cashmere     |
| Stone Grey     | Pantry Blue   | Cardamom       | Vintage Pink |
| Lava           | Light Teal    | Willow         | Antique Red  |
| Monument Grey  | Airforce      | Viridian       |              |
| Gun Metal Grey | Parisian Blue | Heritage Green |              |

# Paint To Order

| White      | Stone         | Gun Metal Grey | Parisian Blue | Reed Green     | Vintage Pink |
|------------|---------------|----------------|---------------|----------------|--------------|
| Porcelain  | Stone Grey    | Graphite       | Marine        | Willow         | Antique Red  |
| lvory      | Lava          | Cannon Black   | Slate Blue    | Viridian       |              |
| Shell      | Light Grey    | Pantry Blue    | Indigo        | Heritage Green |              |
| Taupe Grey | Dust Grey     | Light Teal     | Sage Green    | Deep Forest    |              |
| Mussel     | Monument Grey | Airforce       | Cardamom      | Cashmere       |              |