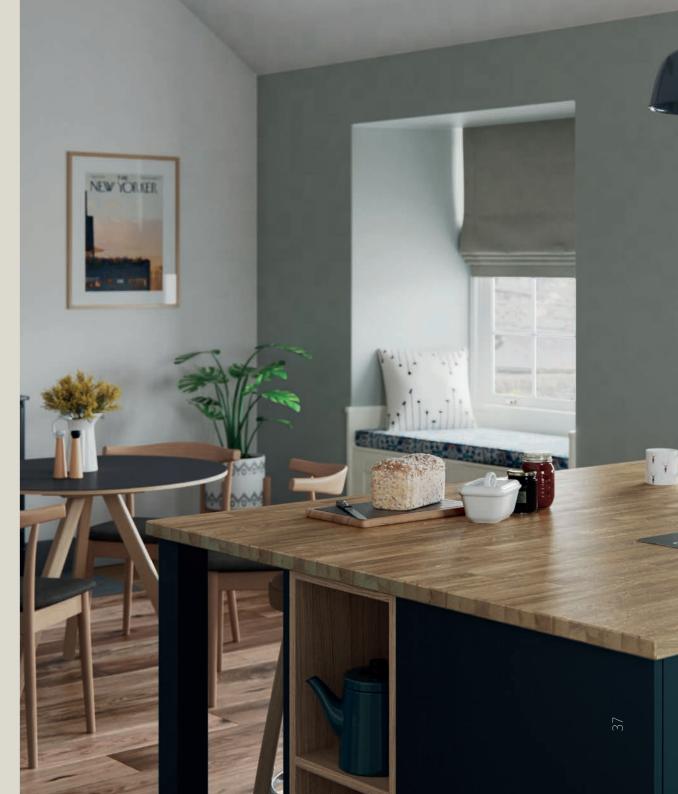

Jamison

Truly traditional, a sophisticated in-frame door features a classic raised centre panel. The door's profile has a natural ash grain, boosting the overall appeal of Jamison's traditional shaker design.