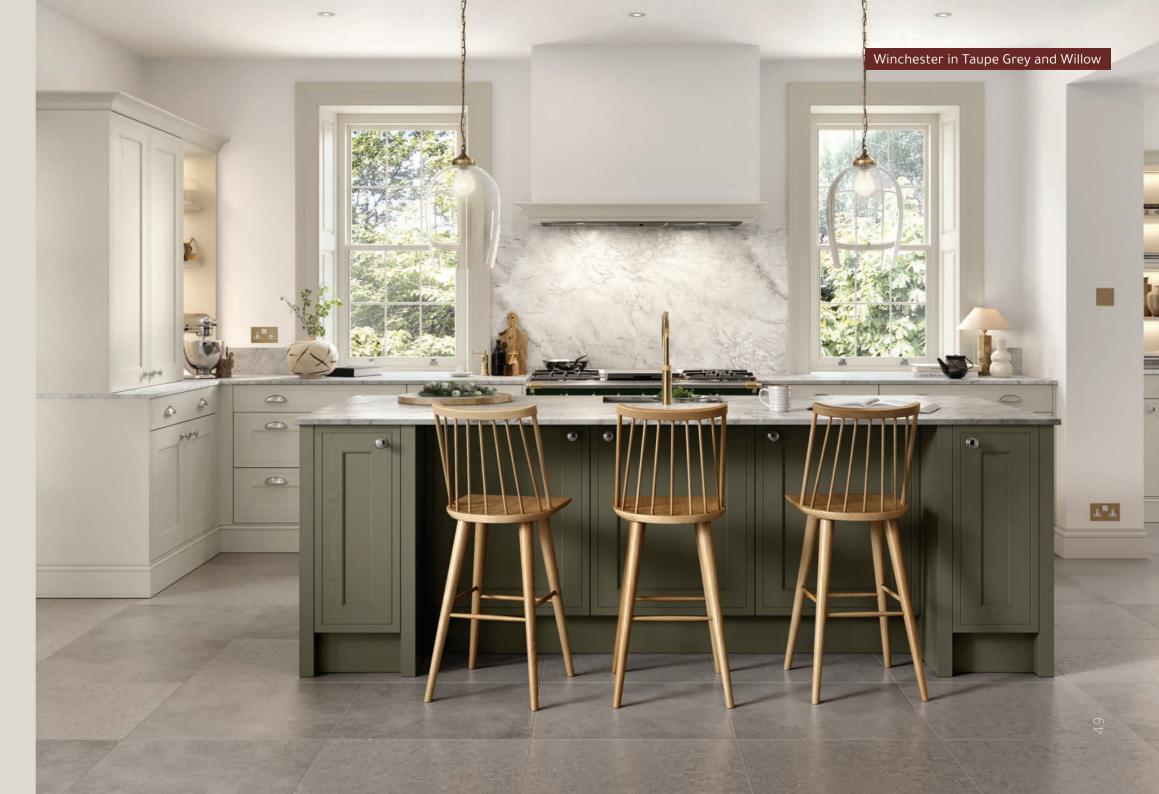

Winchester PTO BSC CMS

Winchester's expertly crafted shaker design paired with the door's beaded centre panel creates a timeless shaker door design. This door is luxurious, all while remaining budget-conscious. Both beautiful and practical in any traditional or classic kitchen, this shaker door is available now in a mix of warm and earthy colours.

# WINCHESTER

**Style:** Inframe effect shaker with internal bead **Finish:** Ash painted