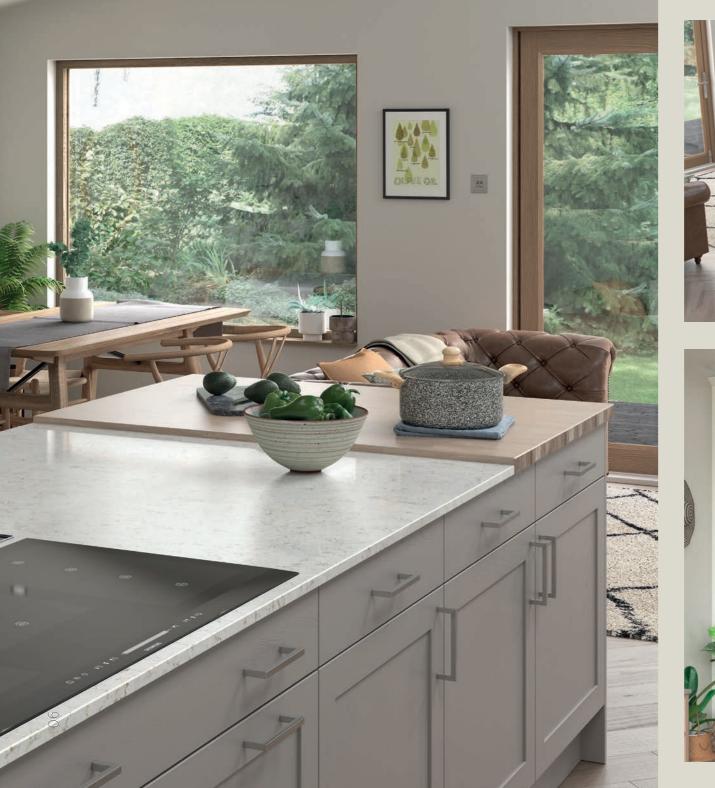

Alana

The narrow framed shaker style door creates a sophisticated and refined look and feel. The innovative design is as equally at home in a modern kitchen with its big and bold colour décors as it is in achieving a country feel when paired with traditional handles and accessories. Alana's uncomplicated design gives you the flexibility to mould this door to your style.