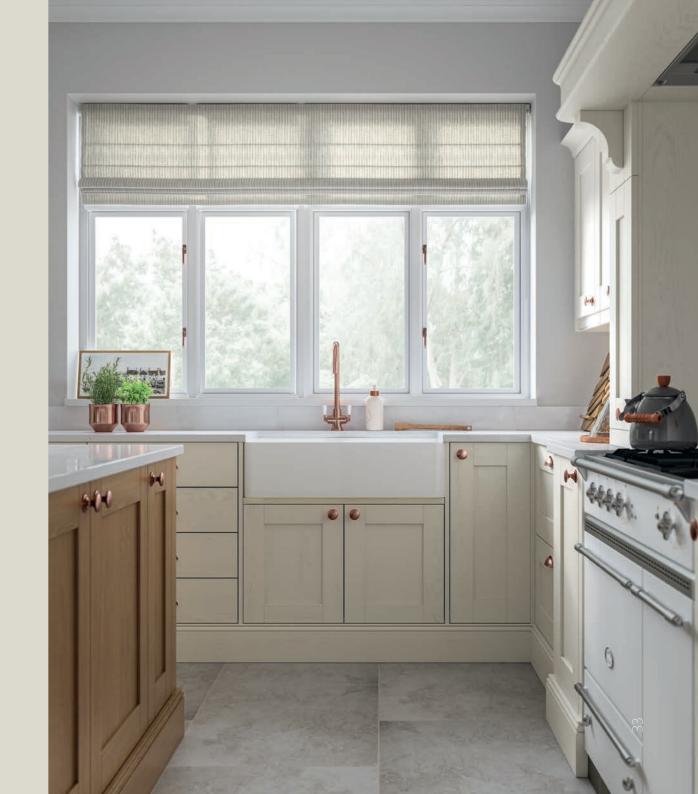

Alana

The narrow framed shaker style door creates a sophisticated and refined look and feel. The innovative design is as equally at home in a modern kitchen with its big and bold colour décors as it is in achieving a country feel when paired with traditional handles and accessories. Alana's uncomplicated design gives you the flexibility to mould this door to your style.

Ashfon

The Ashton door is elegantly minimalistic with a slender shaker style, making it a perfect fit for traditional and modern settings. Linear accents on the outer door frame enhance the inherent beauty of its natural ash grain. The shaker design creates a sense of refined luxury.