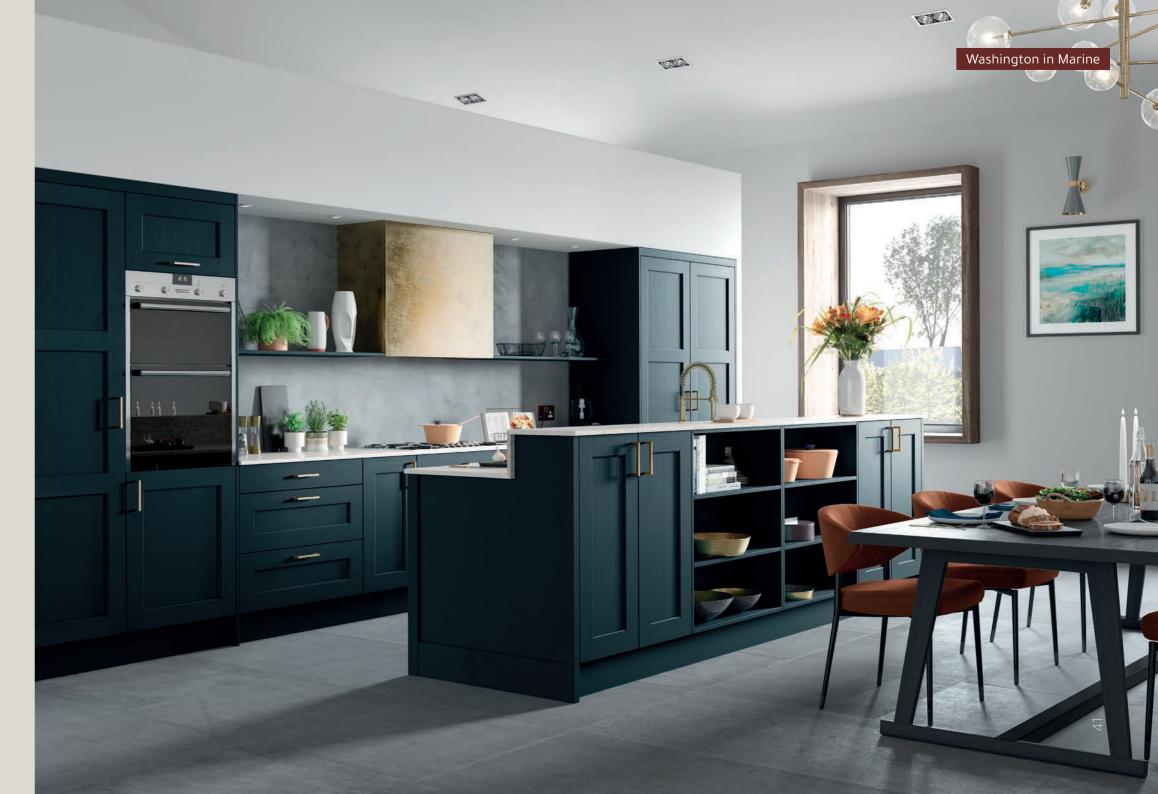

If you're hoping to achieve the perfect compromise between a traditional and modern door style look no further. Washington door's internal moulding surrounding its centre panel adds an extra contour to your overall kitchen design.

# WASHINGTON

# Style: Shaker

# **Best Selling Colours**

| Sanded Ash | Stone                |
|------------|----------------------|
| Light Oak  | Light Grey           |
| Porcelain  | Dust Grey            |
|            |                      |
| lvory      | Marine               |
| Ivory      | Marine<br>Sage Green |

# Finish: Ash painted or light oak

# Paint To Order

| White          | Graphite      | Slate Blue     | Deep Forest  |
|----------------|---------------|----------------|--------------|
| Shell          | Cannon Black  | Indigo         | Cashmere     |
| Stone Grey     | Pantry Blue   | Cardamom       | Vintage Pink |
| Lava           | Light Teal    | Willow         | Antique Red  |
| Monument Grey  | Airforce      | Viridian       |              |
| Gun Metal Grey | Parisian Blue | Heritage Green |              |