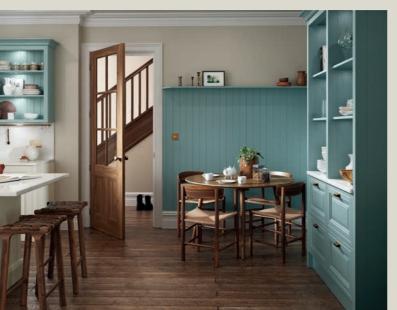

Alana

The narrow framed shaker style door creates a sophisticated and refined look and feel. The innovative design is as equally at home in a modern kitchen with its big and bold colour décors as it is in achieving a country feel when paired with traditional handles and accessories. Alana's uncomplicated design gives you the flexibility to mould this door to your style.