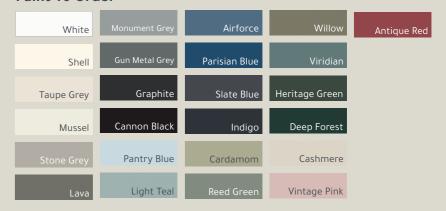

# Paint To Order

| Vintage Pink | Reed Green     | Parisian Blue | Gun Metal Grey | Stone         | White      |
|--------------|----------------|---------------|----------------|---------------|------------|
| Antique Red  | Willow         | Marine        | Graphite       | Stone Grey    | Porcelain  |
|              | Viridian       | Slate Blue    | Cannon Black   | Lava          | lvory      |
|              | Heritage Green | Indigo        | Pantry Blue    | Light Grey    | Shell      |
|              | Deep Forest    | Sage Green    | Light Teal     | Dust Grey     | Taupe Grey |
|              | Cashmere       | Cardamom      | Airforce       | Monument Grey | Mussel     |
|              |                |               |                |               |            |