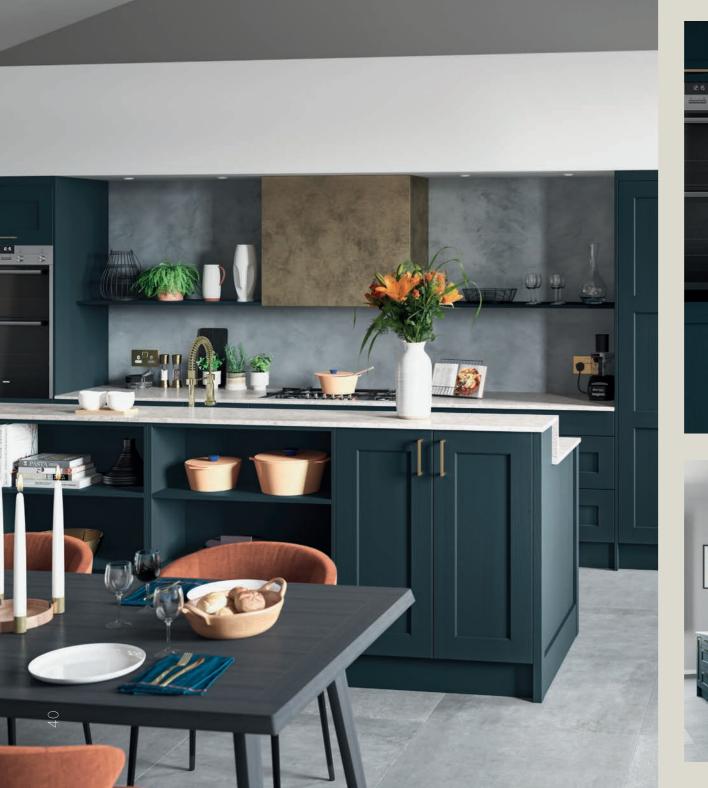

Winchester PTO BSC CMS

Winchester's expertly crafted shaker design paired with the door's beaded centre panel creates a timeless shaker door design. This door is luxurious, all while remaining budget-conscious. Both beautiful and practical in any traditional or classic kitchen, this shaker door is available now in a mix of warm and earthy colours.