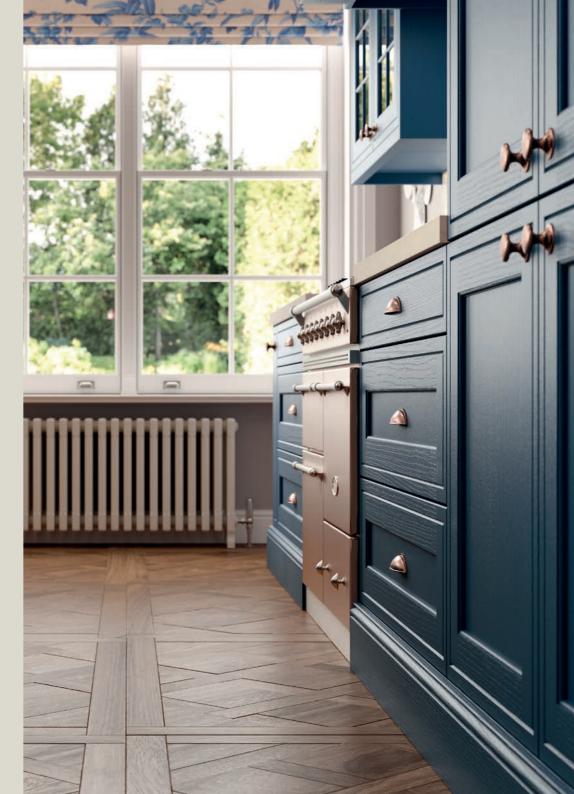

Possibly the most modern and subtle handleless shaker on the market. The Hartford door perfectly blends modern and classic styles. Its unique solid timber ash frame and veneered centre panel offers a fusion of traditional touches with a contemporary twist. Make it your own by choosing from a wide range of paint to order options.