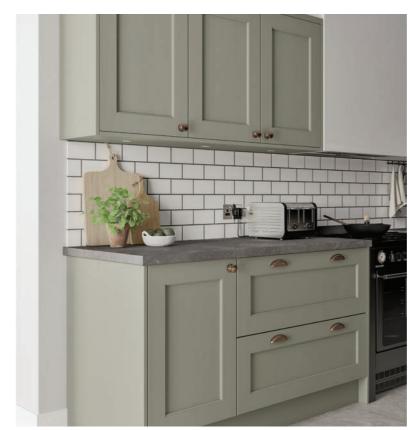

Jackson PTO BSC CMS

The Jackson door exudes elegance and a classic touch with its raised centre panel. Creating your dream kitchen couldn't be easier, with a wide range of paint to order options available as well as traditional Light Oak and Ivory.

# Finish: Ash painted or light oak