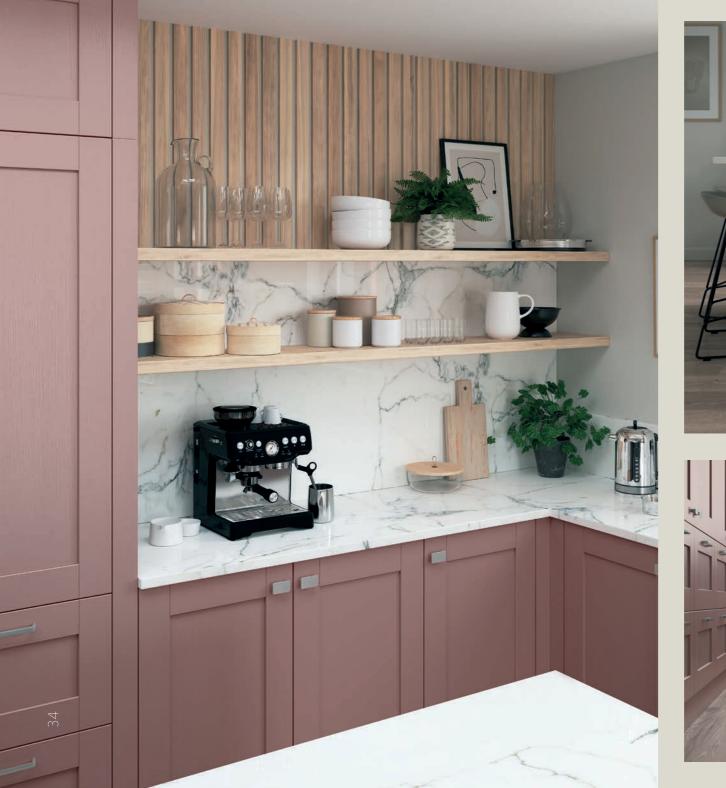

A standout feature of Natural Edge is the extensive palette of paint-to-order options available for wooden doors. Whether you are drawn to subtle neutrals, modern pastels, or warm and rustic shades, Natural Edge offers a rich spectrum of colours for you to choose from. This collection offers a 10-year guarantee.

## Paint to Order

Prep, Prime & Paint.

We offer a wide range of highly pigmented paints that are rich in colour, act as a natural sealant for added longevity and are easily wipeable, making them perfect for everyday upkeep.

Explore our paint-to-order options and browse our extensive palette to find the colour that's just right for you. Ask our expert designers for advice on this option and they'll be happy to help you in store.