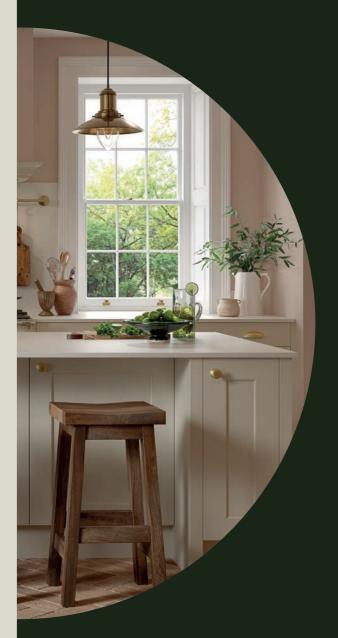

Alana

The narrow framed shaker style door creates a sophisticated and refined look and feel. The innovative design is as equally at home in a modern kitchen with its big and bold colour décors as it is in achieving a country feel when paired with traditional handles and accessories. Alana's uncomplicated design gives you the flexibility to mould this door to your style.