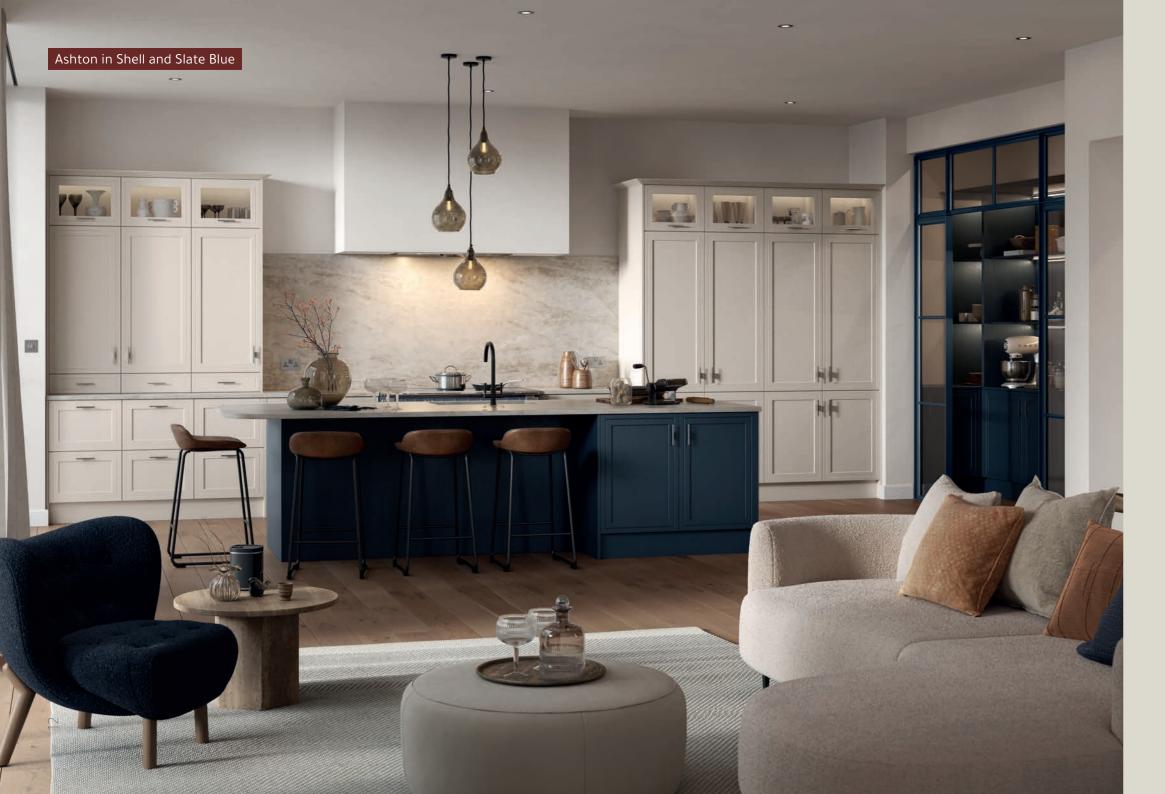

Ashfon

The Ashton door is elegantly minimalistic with a slender shaker style, making it a perfect fit for traditional and modern settings. Linear accents on the outer door frame enhance the inherent beauty of its natural ash grain. The shaker design creates a sense of refined luxury.