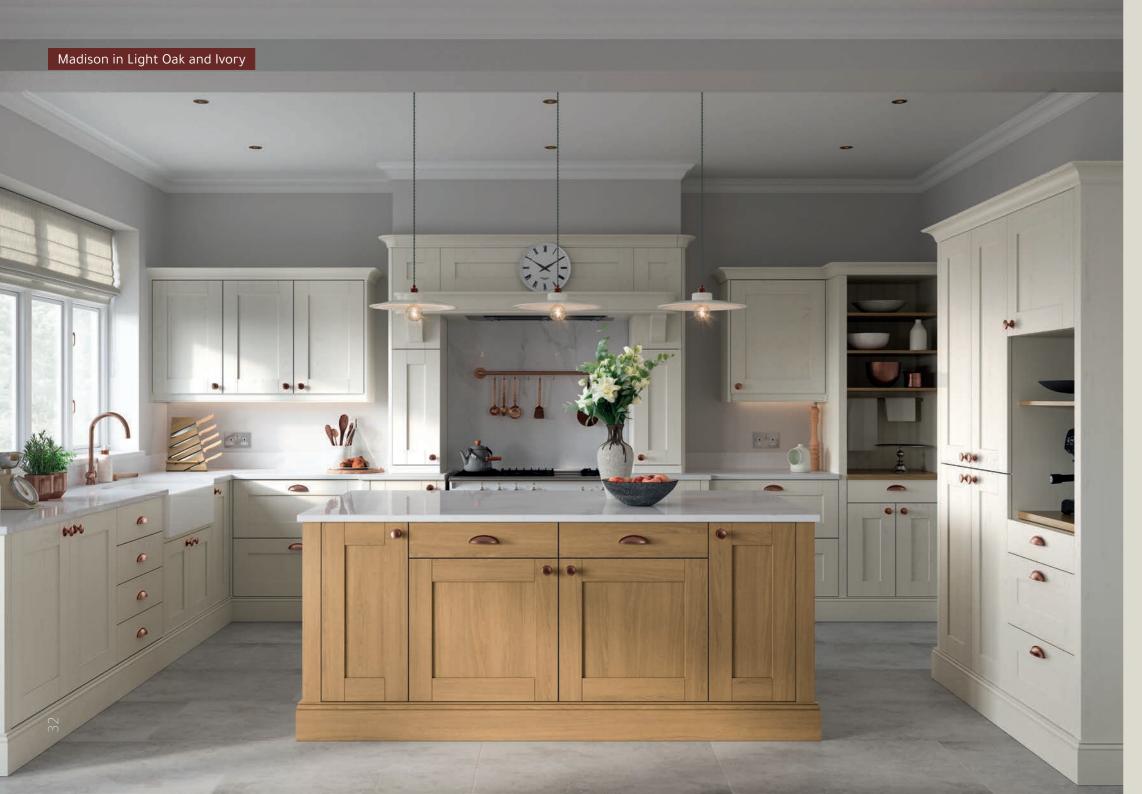

Jackson PTO BSC CMS

The Jackson door exudes elegance and a classic touch with its raised centre panel. Creating your dream kitchen couldn't be easier, with a wide range of paint to order options available as well as traditional Light Oak and Ivory.

A V-Groove shaker like no other. The Madison shaker door offers the perfect combination of function and chic style. The added detail of the V-Groove creates a space that looks simply fabulous.

Washington PTO BSC CMS