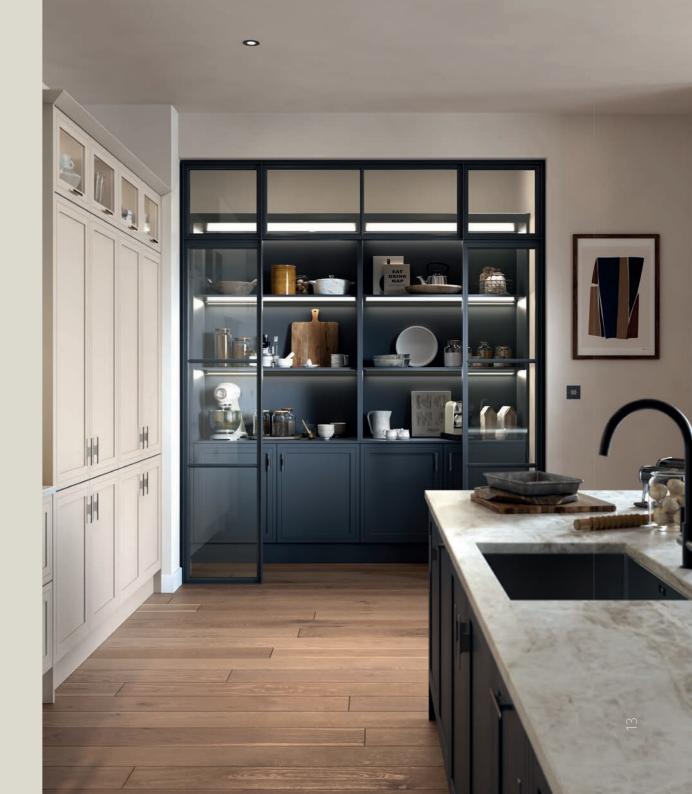

Ashfon

The Ashton door is elegantly minimalistic with a slender shaker style, making it a perfect fit for traditional and modern settings. Linear accents on the outer door frame enhance the inherent beauty of its natural ash grain. The shaker design creates a sense of refined luxury.