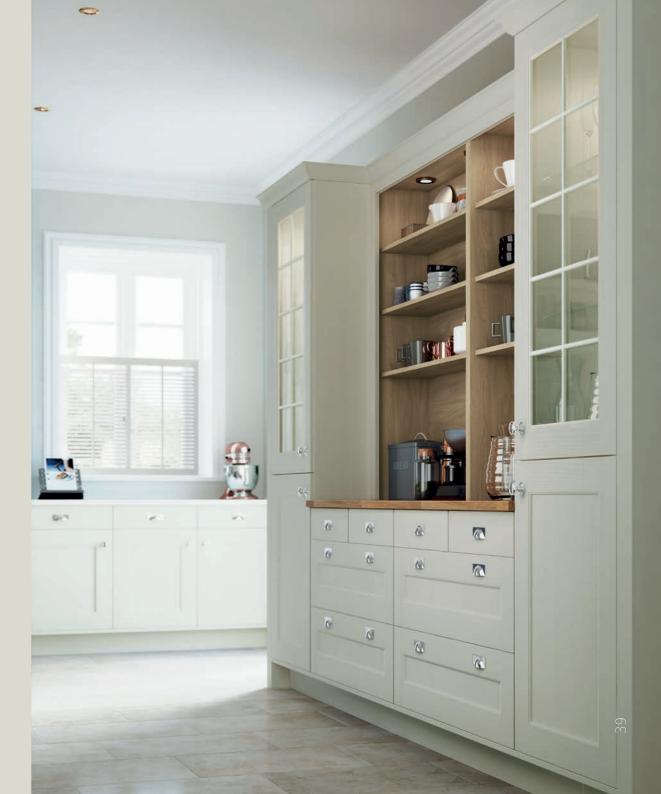

If you're hoping to achieve the perfect compromise between a traditional and modern door style look no further. Washington door's internal moulding surrounding its centre panel adds an extra contour to your overall kitchen design.