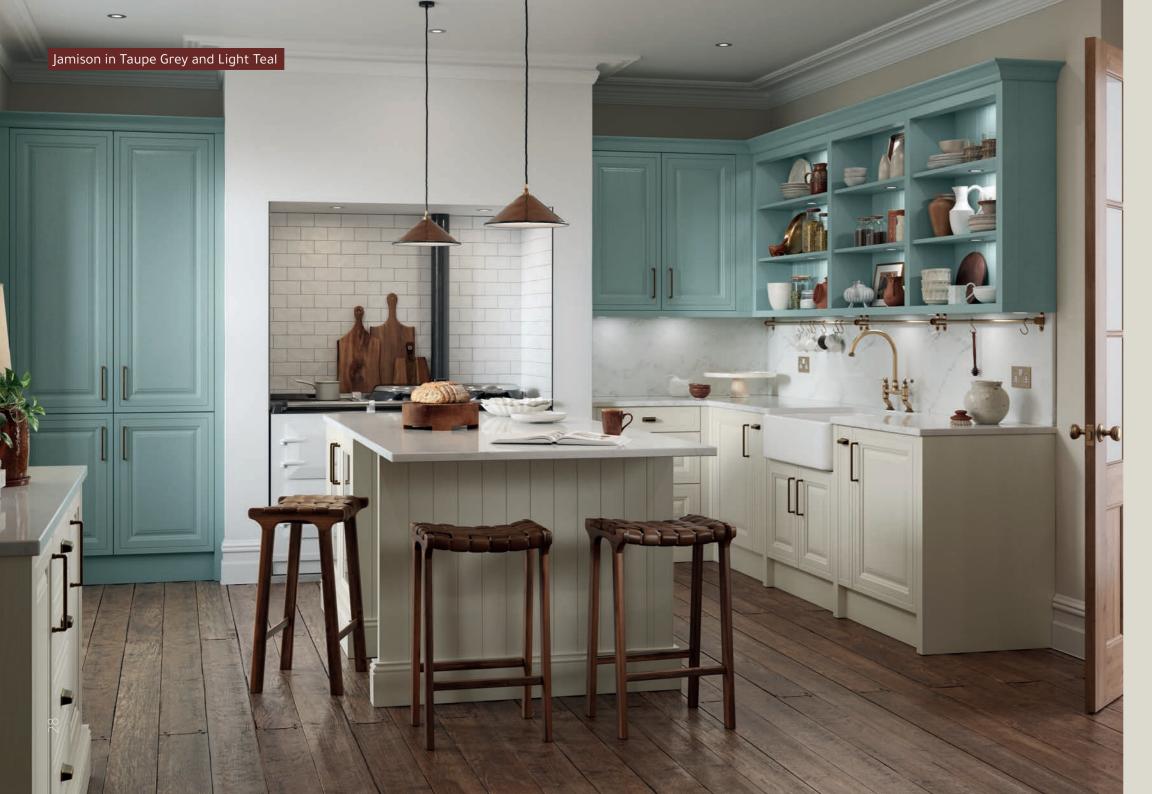

Jamison

Truly traditional, a sophisticated in-frame door features a classic raised centre panel. The door's profile has a natural ash grain, boosting the overall appeal of Jamison's traditional shaker design.

# Best Selling Colour

# Available in 32+ Colours See page 55 for options

|        | Porcelain  |
|--------|------------|
| Cardan | Shell      |
| Light  | Stone Grey |
| Virio  | Dust Grey  |
| Inc    | Graphite   |

Madison PTO BSC CMS