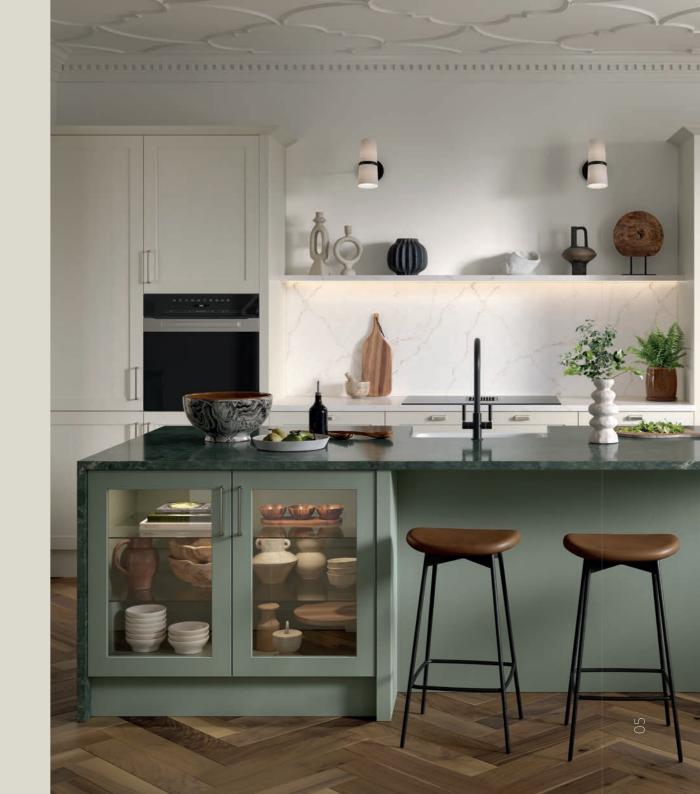

Alana

The narrow framed shaker style door creates a sophisticated and refined look and feel. The innovative design is as equally at home in a modern kitchen with its big and bold colour décors as it is in achieving a country feel when paired with traditional handles and accessories. Alana's uncomplicated design gives you the flexibility to mould this door to your style.