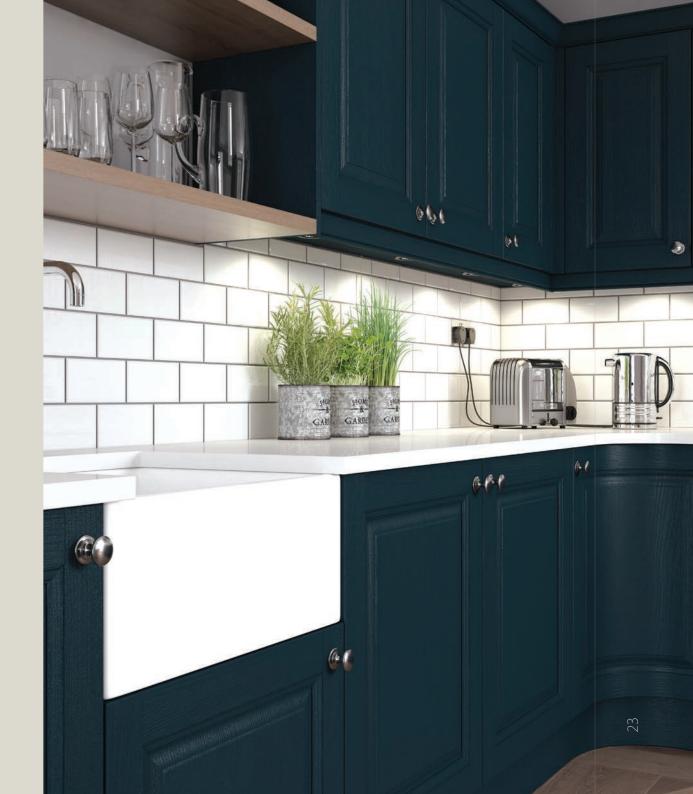

Jackson PTO BSC CMS

The Jackson door exudes elegance and a classic touch with its raised centre panel. Creating your dream kitchen couldn't be easier, with a wide range of paint to order options available as well as traditional Light Oak and Ivory.

# Available in 31\* Colours See page 54 for options

|           | Porcelain  |
|-----------|------------|
| Cardamor  | Shell      |
| Light Tea | Stone Grey |
| Viridia   | Dust Grey  |
| Indig     | Graphite   |