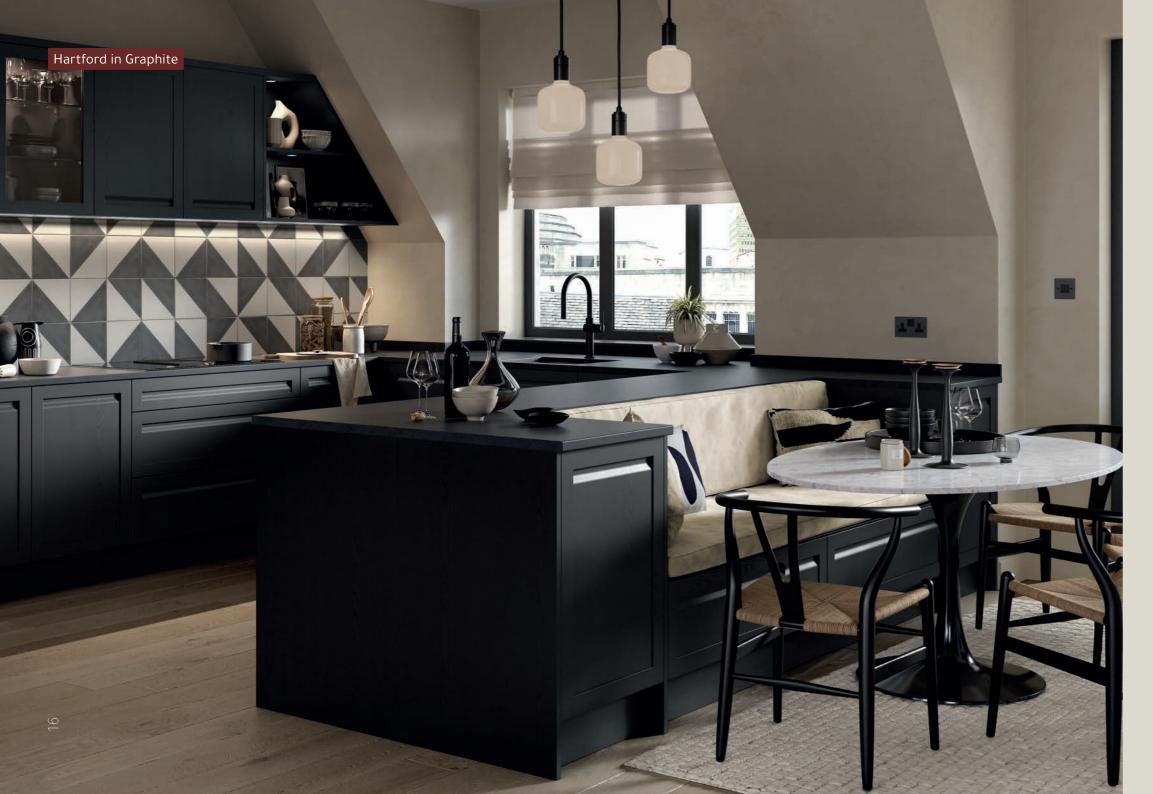

Possibly the most modern and subtle handleless shaker on the market. The Hartford door perfectly blends modern and classic styles. Its unique solid timber ash frame and veneered centre panel offers a fusion of traditional touches with a contemporary twist. Make it your own by choosing from a wide range of paint to order options.

# HARTFORD

# Style: Shaker

# Finish: Ash painted

# Paint To Order

| Willow       | Marine     | Gun Metal Grey | Stone         | White      |
|--------------|------------|----------------|---------------|------------|
| Viridian     | Slate Blue | Cannon Black   | Stone Grey    | Porcelain  |
| Deep Forest  | Indigo     | Pantry Blue    | Lava          | lvory      |
| Cashmere     | Sage Green | Light Teal     | Light Grey    | Shell      |
| Vintage Pink | Cardamom   | Airforce       | Dust Grey     | Taupe Grey |
| Antique Red  | Reed Green | Parisian Blue  | Monument Grey | Mussel     |
| Antique Red  | Reed Green | Parisian blue  | Monument Grey | Mussei     |