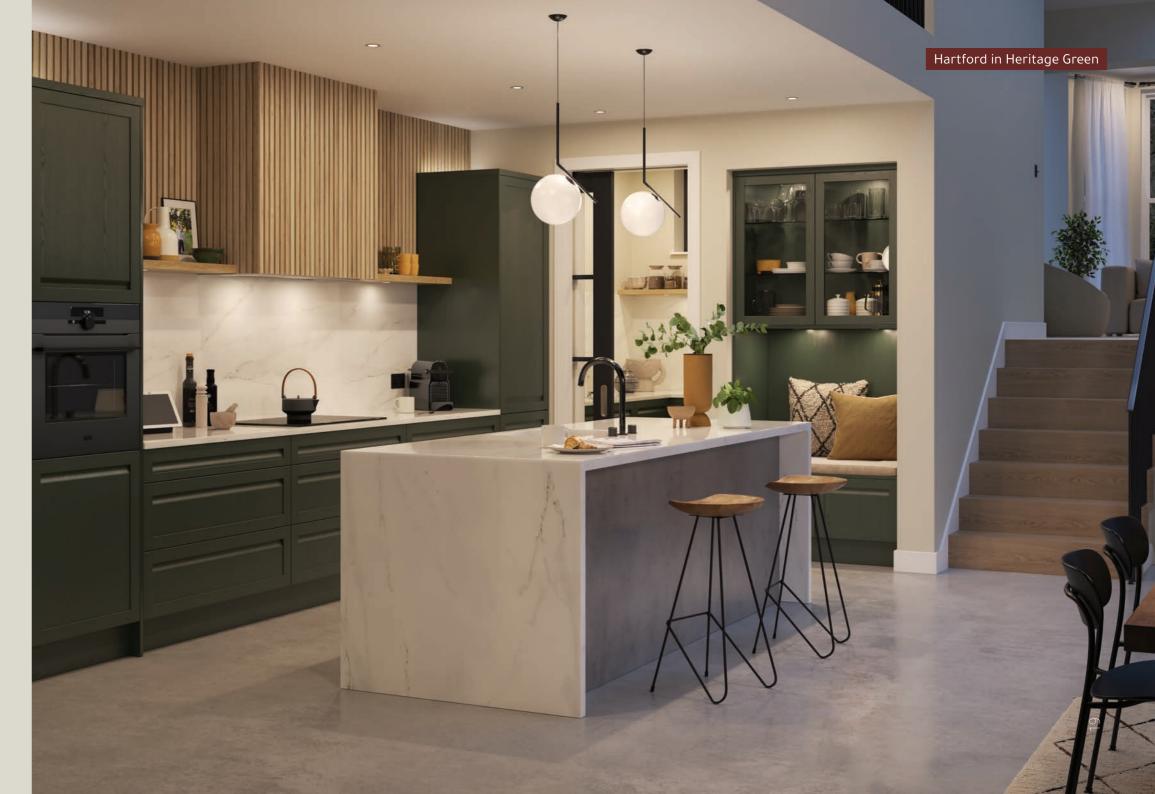

Possibly the most modern and subtle handleless shaker on the market. The Hartford door perfectly blends modern and classic styles. Its unique solid timber ash frame and veneered centre panel offers a fusion of traditional touches with a contemporary twist. Make it your own by choosing from a wide range of paint to order options.

# HARTFORD

# Style: Shaker

# Finish: Ash painted

# Paint To Order

| Willow       | Marine     | Gun Metal Grey | Stone         | White      |
|--------------|------------|----------------|---------------|------------|
| Viridian     | Slate Blue | Cannon Black   | Stone Grey    | Porcelain  |
| Deep Forest  | Indigo     | Pantry Blue    | Lava          | lvory      |
| Cashmere     | Sage Green | Light Teal     | Light Grey    | Shell      |
| Vintage Pink | Cardamom   | Airforce       | Dust Grey     | Taupe Grey |
| Antique Red  | Reed Green | Parisian Blue  | Monument Grey | Mussel     |
| Antique Red  | Reed Green | Parisian blue  | Monument Grey | Mussei     |