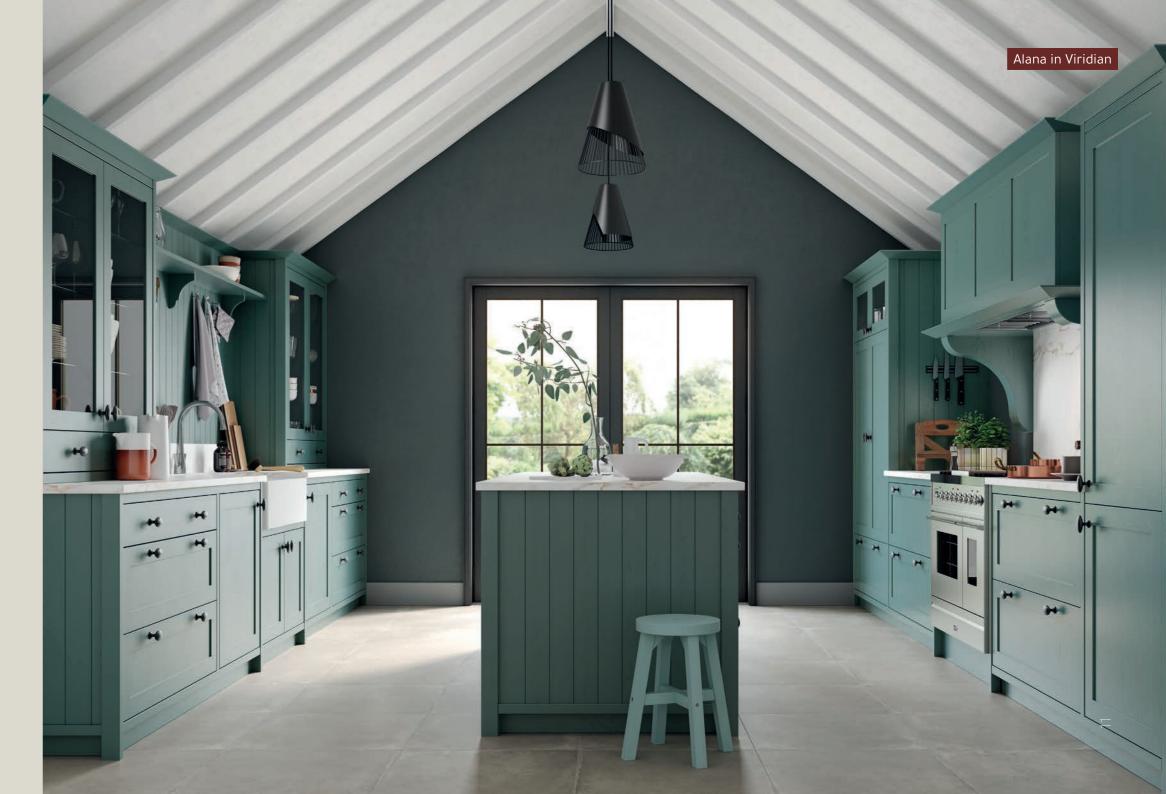

Alana

The narrow framed shaker style door creates a sophisticated and refined look and feel. The innovative design is as equally at home in a modern kitchen with its big and bold colour décors as it is in achieving a country feel when paired with traditional handles and accessories. Alana's uncomplicated design gives you the flexibility to mould this door to your style.