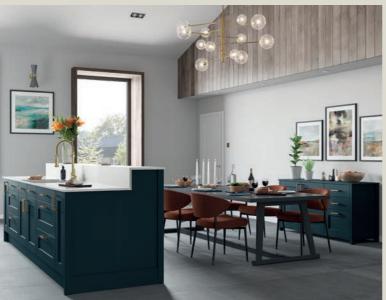

Winchester PTO BSC CMS

Winchester's expertly crafted shaker design paired with the door's beaded centre panel creates a timeless shaker door design. This door is luxurious, all while remaining budget-conscious. Both beautiful and practical in any traditional or classic kitchen, this shaker door is available now in a mix of warm and earthy colours.