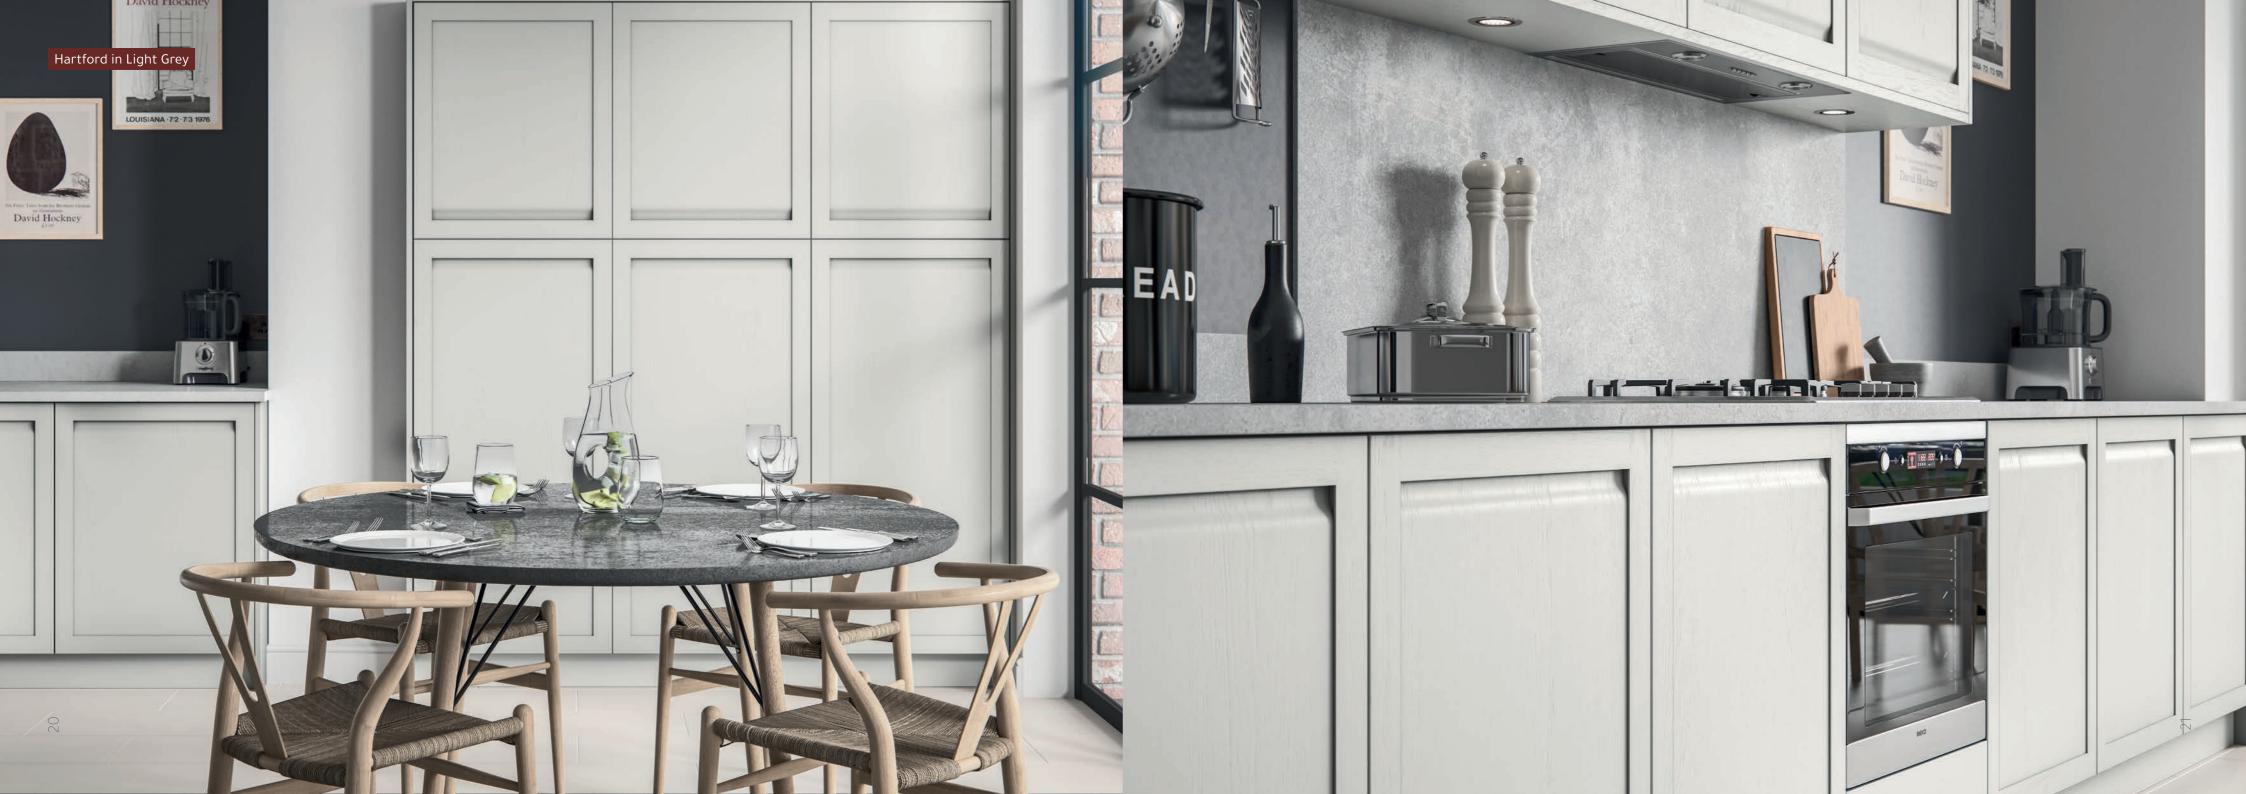

Possibly the most modern and subtle handleless shaker on the market. The Hartford door perfectly blends modern and classic styles. Its unique solid timber ash frame and veneered centre panel offers a fusion of traditional touches with a contemporary twist. Make it your own by choosing from a wide range of paint to order options.

# HARTFORD

# Style: Shaker

# Finish: Ash painted

# Paint To Order

| Willow       | Marine     | Gun Metal Grey | Stone         | White      |
|--------------|------------|----------------|---------------|------------|
| Viridian     | Slate Blue | Cannon Black   | Stone Grey    | Porcelain  |
| Deep Forest  | Indigo     | Pantry Blue    | Lava          | lvory      |
| Cashmere     | Sage Green | Light Teal     | Light Grey    | Shell      |
| Vintage Pink | Cardamom   | Airforce       | Dust Grey     | Taupe Grey |
| Antique Red  | Reed Green | Parisian Blue  | Monument Grey | Mussel     |
| Antique Red  | Reed Green | Parisian blue  | Monument Grey | Mussei     |