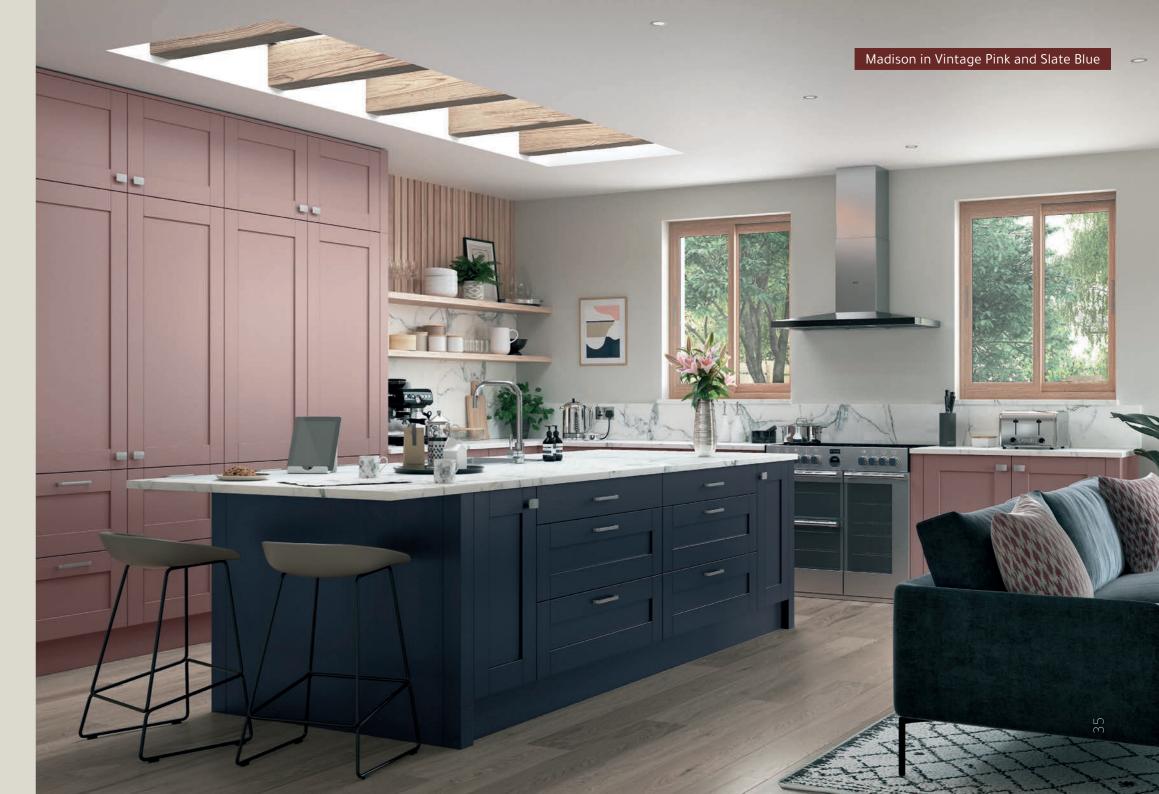

A V-Groove shaker like no other. The Madison shaker door offers the perfect combination of function and chic style. The added detail of the V-Groove creates a space that looks simply fabulous.

Washington PTO BSC CMS