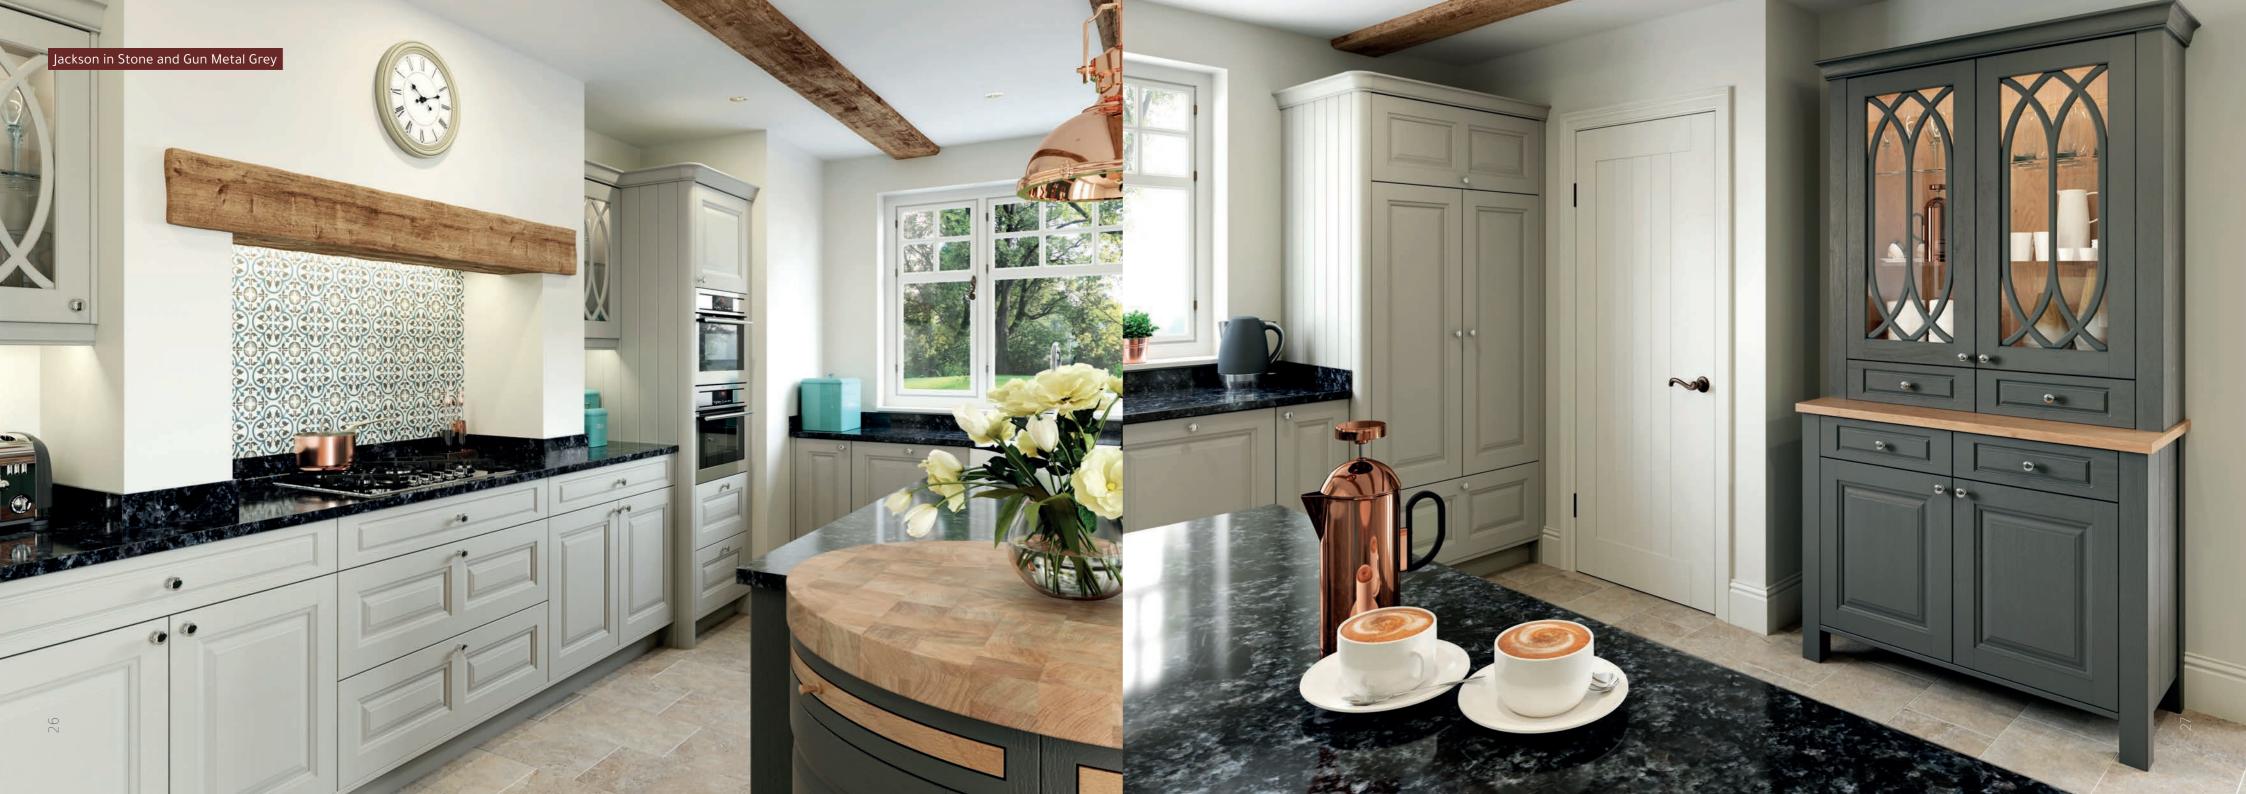

Jackson PTO BSC CMS

The Jackson door exudes elegance and a classic touch with its raised centre panel. Creating your dream kitchen couldn't be easier, with a wide range of paint to order options available as well as traditional Light Oak and Ivory.