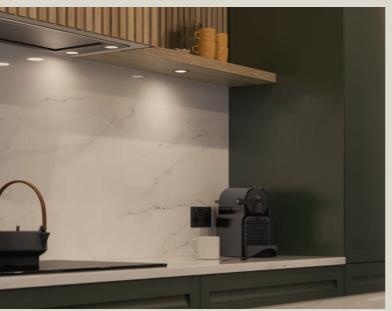

Possibly the most modern and subtle handleless shaker on the market. The Hartford door perfectly blends modern and classic styles. Its unique solid timber ash frame and veneered centre panel offers a fusion of traditional touches with a contemporary twist. Make it your own by choosing from a wide range of paint to order options.

# HARTFORD

# Style: Shaker

# Finish: Ash painted

# Paint To Order

| Willow       | Marine     | Gun Metal Grey | Stone         | White      |
|--------------|------------|----------------|---------------|------------|
| Viridian     | Slate Blue | Cannon Black   | Stone Grey    | Porcelain  |
| Deep Forest  | Indigo     | Pantry Blue    | Lava          | lvory      |
| Cashmere     | Sage Green | Light Teal     | Light Grey    | Shell      |
| Vintage Pink | Cardamom   | Airforce       | Dust Grey     | Taupe Grey |
| Antique Red  | Reed Green | Parisian Blue  | Monument Grey | Mussel     |
| Antique Red  | Reed Green | Parisian blue  | Monument Grey | Mussei     |