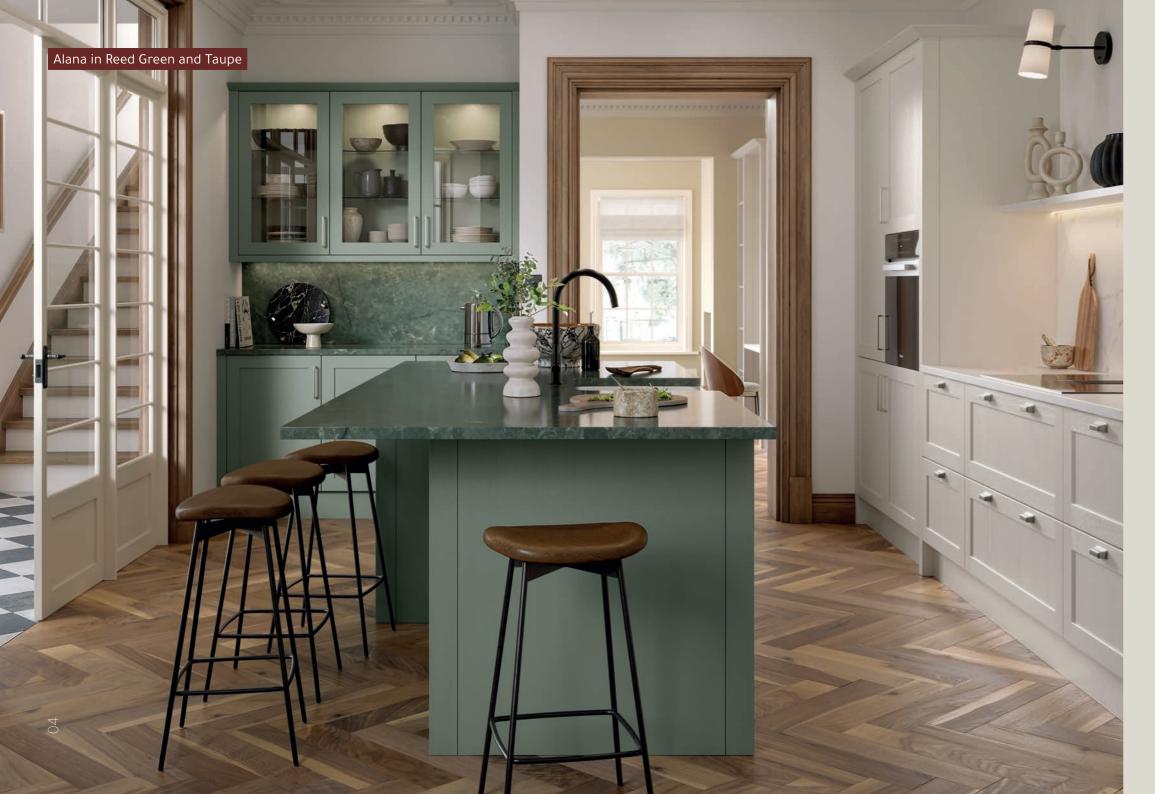

Alana

The narrow framed shaker style door creates a sophisticated and refined look and feel. The innovative design is as equally at home in a modern kitchen with its big and bold colour décors as it is in achieving a country feel when paired with traditional handles and accessories. Alana's uncomplicated design gives you the flexibility to mould this door to your style.