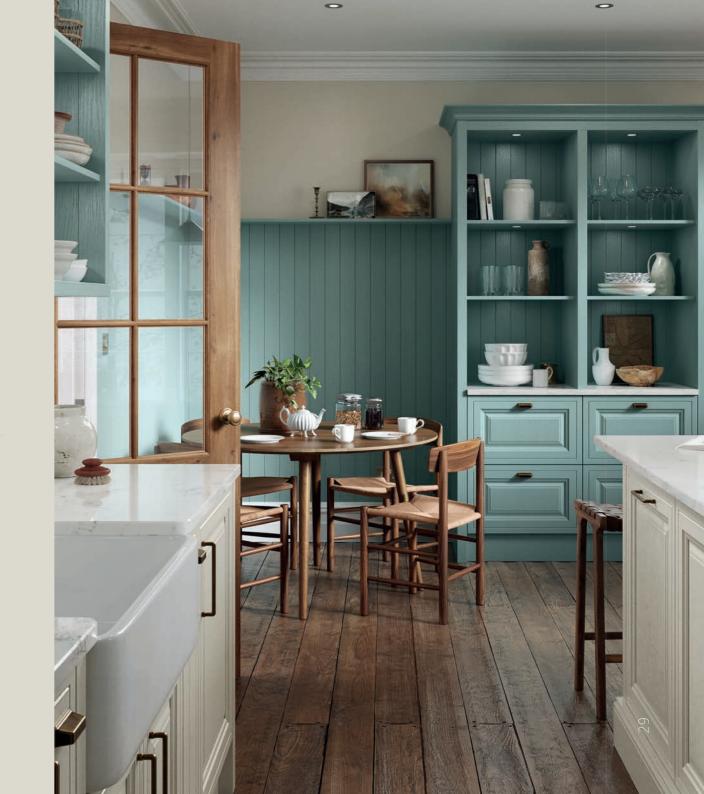

Jamison

Truly traditional, a sophisticated in-frame door features a classic raised centre panel. The door's profile has a natural ash grain, boosting the overall appeal of Jamison's traditional shaker design.

# Best Selling Colour

# Available in 32+ Colours See page 55 for options

|        | Porcelain  |
|--------|------------|
| Cardan | Shell      |
| Light  | Stone Grey |
| Virio  | Dust Grey  |
| Inc    | Graphite   |

Madison PTO BSC CMS