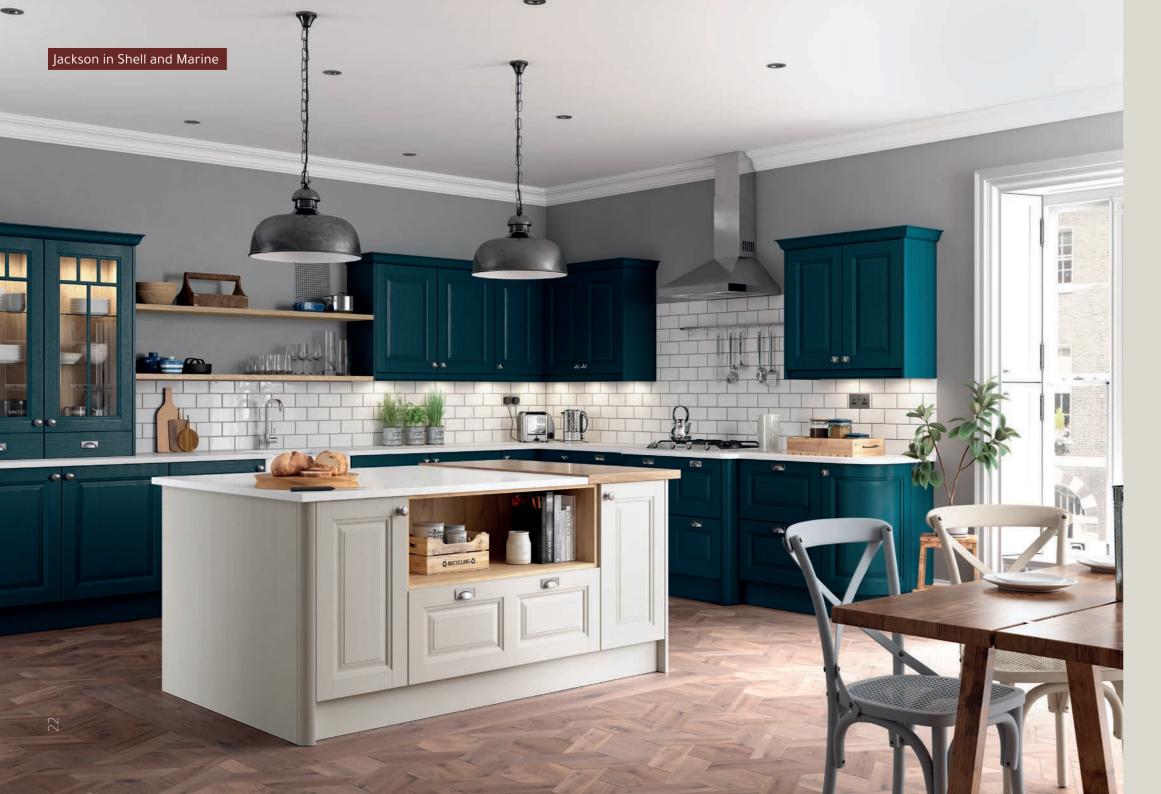

Jackson PTO BSC CMS

The Jackson door exudes elegance and a classic touch with its raised centre panel. Creating your dream kitchen couldn't be easier, with a wide range of paint to order options available as well as traditional Light Oak and Ivory.

# Available in 31\* Colours See page 54 for options

|           | Porcelain  |
|-----------|------------|
| Cardamor  | Shell      |
| Light Tea | Stone Grey |
| Viridia   | Dust Grey  |
| Indig     | Graphite   |