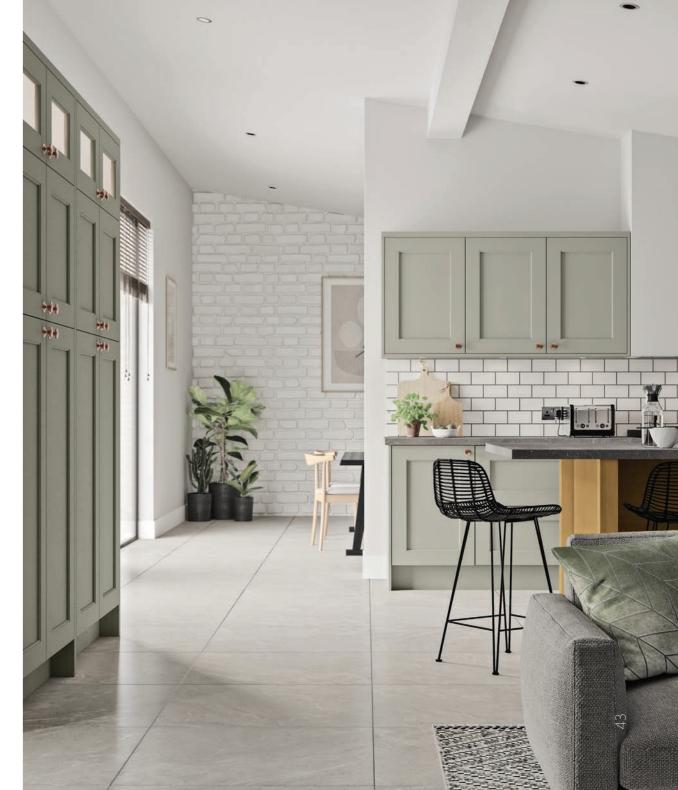

Alana

The narrow framed shaker style door creates a sophisticated and refined look and feel. The innovative design is as equally at home in a modern kitchen with its big and bold colour décors as it is in achieving a country feel when paired with traditional handles and accessories. Alana's uncomplicated design gives you the flexibility to mould this door to your style.