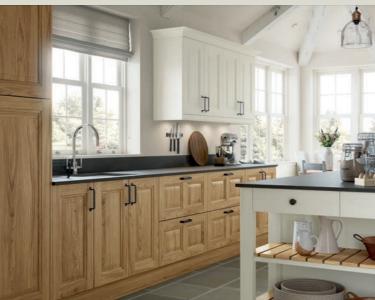

Jackson PTO BSC CMS

The Jackson door exudes elegance and a classic touch with its raised centre panel. Creating your dream kitchen couldn't be easier, with a wide range of paint to order options available as well as traditional Light Oak and Ivory.