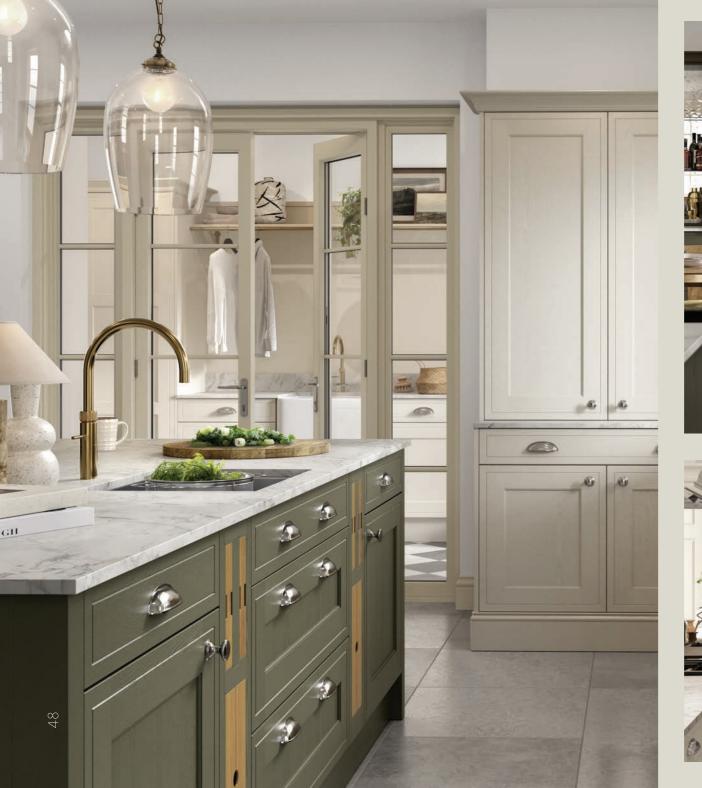

# The Kitchen Depot Made For A Lifetime

natural

A standout feature of Natural Edge is the extensive palette of paint-to-order options available for wooden doors. Whether you are drawn to subtle neutrals, modern pastels, or warm and rustic shades, Natural Edge offers a rich spectrum of colours for you to choose from. This collection offers a 10-year guarantee.