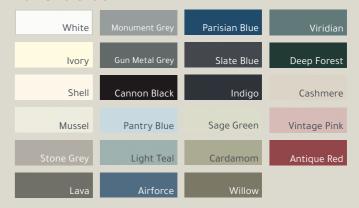

# Paint To Order

| Willow       | Marine     | Gun Metal Grey | Stone         | White      |
|--------------|------------|----------------|---------------|------------|
| Viridian     | Slate Blue | Cannon Black   | Stone Grey    | Porcelain  |
| Deep Forest  | Indigo     | Pantry Blue    | Lava          | lvory      |
| Cashmere     | Sage Green | Light Teal     | Light Grey    | Shell      |
| Vintage Pink | Cardamom   | Airforce       | Dust Grey     | Taupe Grey |
| Antique Red  | Reed Green | Parisian Blue  | Monument Grey | Mussel     |
| Antique Red  | Reed Green | Parisian blue  | Monument Grey | Mussei     |

# Paint To Order

| Vintage Pink | Reed Green     | Parisian Blue | Gun Metal Grey | Stone         | White      |
|--------------|----------------|---------------|----------------|---------------|------------|
| Antique Red  | Willow         | Marine        | Graphite       | Stone Grey    | Porcelain  |
|              | Viridian       | Slate Blue    | Cannon Black   | Lava          | lvory      |
|              | Heritage Green | Indigo        | Pantry Blue    | Light Grey    | Shell      |
|              | Deep Forest    | Sage Green    | Light Teal     | Dust Grey     | Taupe Grey |
|              | Cashmere       | Cardamom      | Airforce       | Monument Grey | Mussel     |
|              |                |               |                |               |            |

# Paint To Order

| White          | Graphite      | Slate Blue     | Deep Forest  |
|----------------|---------------|----------------|--------------|
| Shell          | Cannon Black  | Indigo         | Cashmere     |
| Stone Grey     | Pantry Blue   | Cardamom       | Vintage Pink |
| Lava           | Light Teal    | Willow         | Antique Red  |
| Monument Grey  | Airforce      | Viridian       |              |
| Gun Metal Grey | Parisian Blue | Heritage Green |              |

# Paint To Order

| White      | Stone         | Gun Metal Grey | Parisian Blue | Reed Green     | Vintage Pink |
|------------|---------------|----------------|---------------|----------------|--------------|
| Porcelain  | Stone Grey    | Graphite       | Marine        | Willow         | Antique Red  |
| lvory      | Lava          | Cannon Black   | Slate Blue    | Viridian       |              |
| Shell      | Light Grey    | Pantry Blue    | Indigo        | Heritage Green |              |
| Taupe Grey | Dust Grey     | Light Teal     | Sage Green    | Deep Forest    |              |
| Mussel     | Monument Grey | Airforce       | Cardamom      | Cashmere       |              |