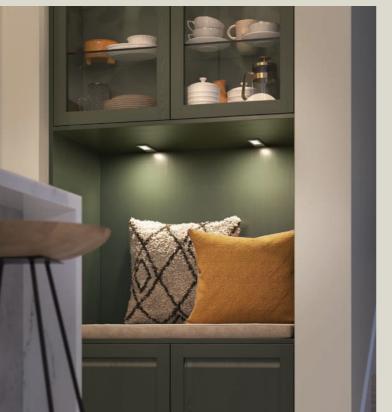

Possibly the most modern and subtle handleless shaker on the market. The Hartford door perfectly blends modern and classic styles. Its unique solid timber ash frame and veneered centre panel offers a fusion of traditional touches with a contemporary twist. Make it your own by choosing from a wide range of paint to order options.

# HARTFORD

# Style: Shaker

# Finish: Ash painted

# Paint To Order

| Willow       | Marine     | Gun Metal Grey | Stone         | White      |
|--------------|------------|----------------|---------------|------------|
| Viridian     | Slate Blue | Cannon Black   | Stone Grey    | Porcelain  |
| Deep Forest  | Indigo     | Pantry Blue    | Lava          | lvory      |
| Cashmere     | Sage Green | Light Teal     | Light Grey    | Shell      |
| Vintage Pink | Cardamom   | Airforce       | Dust Grey     | Taupe Grey |
| Antique Red  | Reed Green | Parisian Blue  | Monument Grey | Mussel     |
| Antique Red  | Reed Green | Parisian blue  | Monument Grey | Mussei     |